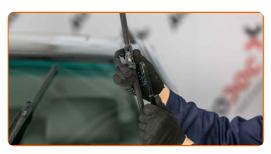

#### CARRY OUT REPLACEMENT IN THE FOLLOWING ORDER:

1

Prepare the new windscreen wipers.

2

Pull the wiper arm away from the glass surface until it stops.

CLUB.AUTODOC.CO.UK 2-6

Press the clip. Remove the blade from the wiper arm.