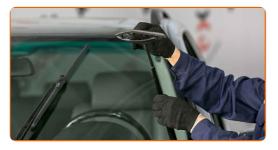

#### Replacement: windshield wipers – BMW X5 E53. AUTODOC recommends:

• When replacing the wiper blade, take caution to prevent the spring-loaded wiper arm from hitting the glass.

3

Install the new wiper blade and carefully press the wiper arm down to the glass.