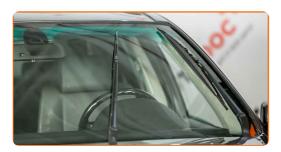

### Replacement: windshield wipers – BMW X5 E53. Professionals recommend:

- Don't touch the wiper blade at the working rubber edge to prevent damage to the graphite coating.
- Ensure that the blade rubber strip fits tightly to the glass along the entire length.

CLUB.AUTODOC.CO.UK 3-6

- 5 Switch on the ignition.
- After installation check the wipers performance. The blades shouldn't intersect or bump against the windshield seal

**VIEW MORE TUTORIALS** 

CLUB.AUTODOC.CO.UK 4-6