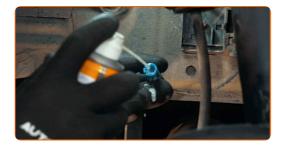

#### **AUTODOC** recommends:

Warning! To avoid injury, hold the wheel while unscrewing the fastening bolts.
BMW X3 E83

5 Remove the wheel.

6 Clean the ABS sensor fastener. Use a wire brush. Use WD-40 spray.

Unscrew the ABS sensor fastener. Use HEX No.H5. Use a ratchet wrench.

Remove the ABS sensor from the steering knuckle. Use water pump pliers.

CLUB.AUTODOC.CO.UK 4-10

p Disconnect the ABS sensor wiring.

Detach the ABS sensor connector.