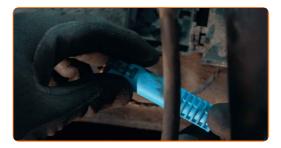

#### **AUTODOC** recommends:

Warning! To avoid injury, hold the wheel while unscrewing the fastening bolts.
BMW X3 E83

5 Remove the wheel.

6 Clean the ABS sensor fastener. Use a wire brush. Use WD-40 spray.

Unscrew the ABS sensor fastener. Use HEX No.H5. Use a ratchet wrench.

Remove the ABS sensor from the steering knuckle. Use water pump pliers.

CLUB.AUTODOC.CO.UK 4-10

p Disconnect the ABS sensor wiring.

Detach the ABS sensor connector.