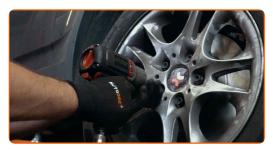

Unscrew the ABS sensor fastener. Use HEX No.H5. Use a ratchet wrench.

Remove the ABS sensor from the steering knuckle. Use water pump pliers.

CLUB.AUTODOC.CO.UK 4-10

p Disconnect the ABS sensor wiring.

Detach the ABS sensor connector.

Treat the ABS sensor fastener. Use a multipurpose grease. Use a crowbar.

Install the ABS sensor on the steering knuckle and secure it.

Tighten the fastener that connects the ABS sensor to the steering knuckle. Use HEX No.H5. Use a torque wrench. Tighten it to 7 Nm torque.