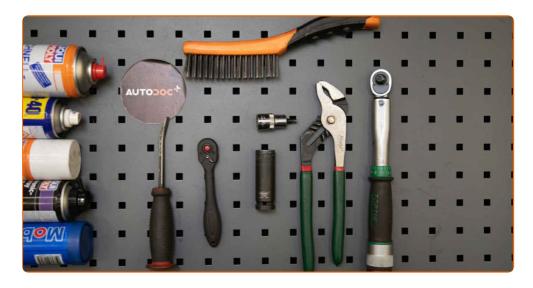

## REPLACEMENT: ABS SENSOR – BMW X3 E83. TOOLS YOU'LL NEED:

- Wire brush
- WD-40 spray
- Brake cleaner
- Electronic spray
- Copper grease
- Multipurpose grease
- Torque wrench

- HEX bit No.H5
- Wheel impact socket #17
- Ratchet wrench
- Water pump pliers
- Crow bar
- Wheel chock