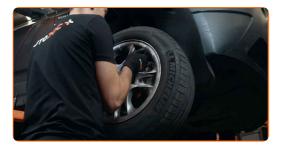

# REPLACEMENT: ABS SENSOR – BMW X3 E83. USE THE FOLLOWING PROCEDURE:

- 1 Secure the wheels with chocks.
- Loosen the wheel mounting bolts. Use wheel impact socket #17.

Raise the front of the car and secure on supports.

Unscrew the wheel bolts.

CLUB.AUTODOC.CO.UK 3-10

#### **AUTODOC** recommends:

Warning! To avoid injury, hold the wheel while unscrewing the fastening bolts.
BMW X3 E83

5 Remove the wheel.

6 Clean the ABS sensor fastener. Use a wire brush. Use WD-40 spray.