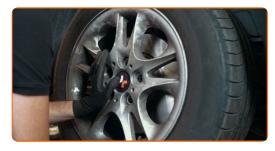

#### **AUTODOC** recommends:

Warning! To avoid injury, hold the wheel while unscrewing the fastening bolts.
BMW X3 E83

5 Remove the wheel.

6 Clean the ABS sensor fastener. Use a wire brush. Use WD-40 spray.

Unscrew the ABS sensor fastener. Use HEX No.H5. Use a ratchet wrench.

Remove the ABS sensor from the steering knuckle. Use water pump pliers.

CLUB.AUTODOC.CO.UK 4-10

p Disconnect the ABS sensor wiring.

Detach the ABS sensor connector.