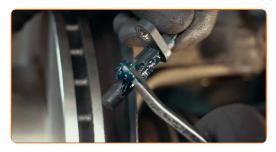

Unscrew the ABS sensor fastener. Use HEX No.H5. Use a ratchet wrench.

Remove the ABS sensor from the steering knuckle. Use water pump pliers.

CLUB.AUTODOC.CO.UK 4-10

p Disconnect the ABS sensor wiring.

Detach the ABS sensor connector.