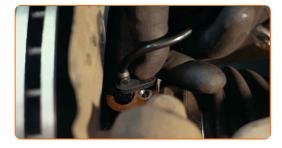

Unscrew the ABS sensor fastener. Use HEX No.H5. Use a ratchet wrench.

Remove the ABS sensor from the steering knuckle. Use water pump pliers.

CLUB.AUTODOC.CO.UK 4-10

p Disconnect the ABS sensor wiring.

Detach the ABS sensor connector.

Treat the ABS sensor connector. Use dielectric grease.

12 Attach the ABS sensor connector.

Connect the ABS sensor wiring.

CLUB.AUTODOC.CO.UK 5-10

Clean the ABS sensor mounting seat. Use a wire brush. Use WD-40 spray.