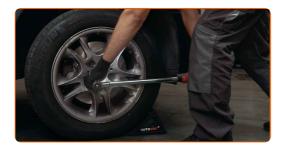

#### **AUTODOC** recommends:

 Warning! To avoid injury, hold the wheel while screwing in the fastening bolts on the car. BMW X3 E83

Screw in the wheel bolts. Use wheel impact socket #17.

Lower the car and working in a cross order, tighten the wheel bolts. Use wheel impact socket #17. Use a torque wrench. Tighten it to 140 Nm torque.