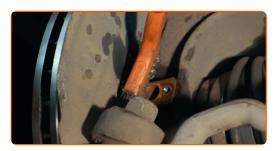

Treat the ABS sensor fastener. Use a multipurpose grease. Use a crowbar.

Install the ABS sensor on the steering knuckle and secure it.

Tighten the fastener that connects the ABS sensor to the steering knuckle. Use HEX No.H5. Use a torque wrench. Tighten it to 7 Nm torque.