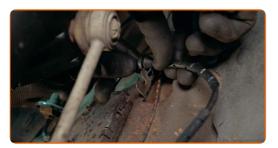

Unscrew the ABS sensor fastener. Use HEX No.H5. Use a ratchet wrench.

Remove the ABS sensor from the steering knuckle. Use water pump pliers.

CLUB.AUTODOC.CO.UK 4-10

p Disconnect the ABS sensor wiring.

Detach the ABS sensor connector.

Treat the ABS sensor connector. Use dielectric grease.

12 Attach the ABS sensor connector.

Connect the ABS sensor wiring.

CLUB.AUTODOC.CO.UK 5-10

Clean the ABS sensor mounting seat. Use a wire brush. Use WD-40 spray.