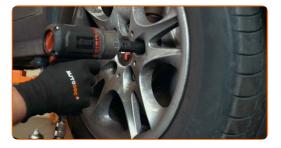

# REPLACEMENT: ABS SENSOR – BMW X3 E83. USE THE FOLLOWING PROCEDURE:

- 1 Secure the wheels with chocks.
- Loosen the wheel mounting bolts. Use wheel impact socket #17.

Raise the front of the car and secure on supports.

Unscrew the wheel bolts.

CLUB.AUTODOC.CO.UK 3-10

#### **AUTODOC** recommends:

Warning! To avoid injury, hold the wheel while unscrewing the fastening bolts.
BMW X3 E83

5 Remove the wheel.

6 Clean the ABS sensor fastener. Use a wire brush. Use WD-40 spray.