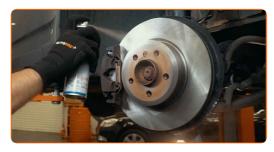

CLUB.AUTODOC.CO.UK 6-10

Clean the wheel rim mounting seat. Use a wire brush.

Treat the surface where the brake disc contacts the wheel rim. Use copper grease.

Clean the brake disk surface. Use a brake cleaner.

#### **AUTODOC** recommends:

 Replacement: ABS sensor – BMW X3 E83. After applying the spray, wait a few minutes.

21

Install the wheel.

CLUB.AUTODOC.CO.UK 7–10