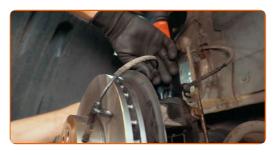

#### **AUTODOC** recommends:

Warning! To avoid injury, hold the wheel while unscrewing the fastening bolts.
BMW X3 E83

5 Remove the wheel.

6 Clean the ABS sensor fastener. Use a wire brush. Use WD-40 spray.

Unscrew the ABS sensor fastener. Use HEX No.H5. Use a ratchet wrench.

Remove the ABS sensor from the steering knuckle. Use water pump pliers.

CLUB.AUTODOC.CO.UK 4-10

p Disconnect the ABS sensor wiring.

Detach the ABS sensor connector.