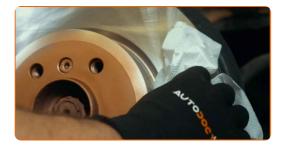

#### **AUTODOC** recommends:

Warning! To avoid injury, hold the wheel while unscrewing the fastening bolts.
BMW X3 E83

5 Remove the wheel.

6 Clean the ABS sensor fastener. Use a wire brush. Use WD-40 spray.

Unscrew the ABS sensor fastener. Use HEX No.H5. Use a ratchet wrench.

Remove the ABS sensor from the steering knuckle. Use water pump pliers.

CLUB.AUTODOC.CO.UK 4-10

p Disconnect the ABS sensor wiring.

Detach the ABS sensor connector.