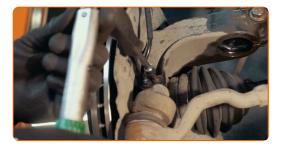

Unscrew the ABS sensor fastener. Use HEX No.H5. Use a ratchet wrench.

Remove the ABS sensor from the steering knuckle. Use water pump pliers.

CLUB.AUTODOC.CO.UK 4-10

p Disconnect the ABS sensor wiring.

Detach the ABS sensor connector.

Treat the ABS sensor fastener. Use a multipurpose grease. Use a crowbar.

Install the ABS sensor on the steering knuckle and secure it.

Tighten the fastener that connects the ABS sensor to the steering knuckle. Use HEX No.H5. Use a torque wrench. Tighten it to 7 Nm torque.