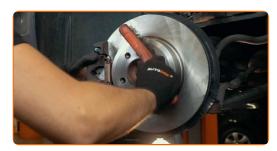

CLUB.AUTODOC.CO.UK 6-10

Clean the wheel rim mounting seat. Use a wire brush.

Treat the surface where the brake disc contacts the wheel rim. Use copper grease.

Clean the brake disk surface. Use a brake cleaner.

#### **AUTODOC** recommends:

 Replacement: ABS sensor – BMW X3 E83. After applying the spray, wait a few minutes.

21

Install the wheel.

CLUB.AUTODOC.CO.UK 7–10