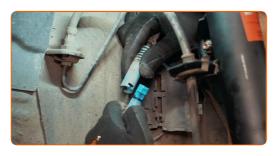

Unscrew the ABS sensor fastener. Use HEX No.H5. Use a ratchet wrench.

Remove the ABS sensor from the steering knuckle. Use water pump pliers.

CLUB.AUTODOC.CO.UK 4-10

p Disconnect the ABS sensor wiring.

Detach the ABS sensor connector.

Treat the ABS sensor connector. Use dielectric grease.

12 Attach the ABS sensor connector.

Connect the ABS sensor wiring.

CLUB.AUTODOC.CO.UK 5-10

Clean the ABS sensor mounting seat. Use a wire brush. Use WD-40 spray.