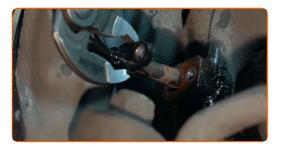

Unscrew the ABS sensor fastener. Use HEX No.H5. Use a ratchet wrench.

Remove the ABS sensor from the steering knuckle. Use water pump pliers.

CLUB.AUTODOC.CO.UK 4-10

p Disconnect the ABS sensor wiring.

Detach the ABS sensor connector.

Treat the ABS sensor connector. Use dielectric grease.

12 Attach the ABS sensor connector.

Connect the ABS sensor wiring.

CLUB.AUTODOC.CO.UK 5-10

Clean the ABS sensor mounting seat. Use a wire brush. Use WD-40 spray.