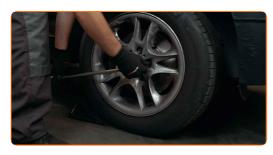

# REPLACEMENT: ABS SENSOR – BMW X3 E83. USE THE FOLLOWING PROCEDURE:

- 1 Secure the wheels with chocks.
- Loosen the wheel mounting bolts. Use wheel impact socket #17.

Raise the front of the car and secure on supports.

Unscrew the wheel bolts.

CLUB.AUTODOC.CO.UK 3-10