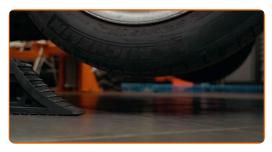

# REPLACEMENT: ABS SENSOR – BMW X3 E83. USE THE FOLLOWING PROCEDURE:

- 1 Secure the wheels with chocks.
- Loosen the wheel mounting bolts. Use wheel impact socket #17.

Raise the front of the car and secure on supports.

Unscrew the wheel bolts.

CLUB.AUTODOC.CO.UK 3-10