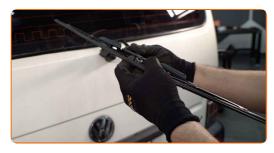

### **CARRY OUT REPLACEMENT IN THE FOLLOWING ORDER:**

Prepare the new windscreen wipers.

Pull the wiper arm away from the glass surface until it stops.

Turn the wiper blade by ninety degrees. Remove the blade from the wiper arm.

## Replacement: windshield wipers – VW Transporter T2 Van. AUTODOC experts recommend:

• When replacing the wiper blade, take caution to prevent the spring-loaded wiper arm from hitting the glass.

Install the new wiper blade and carefully press the wiper arm down to the glass.