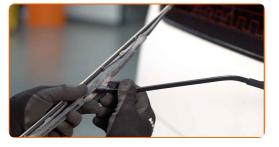

## Replacement: windshield wipers – VW Transporter T2 Van. AUTODOC experts recommend:

• When replacing the wiper blade, take caution to prevent the spring-loaded wiper arm from hitting the glass.

Install the new wiper blade and carefully press the wiper arm down to the glass.