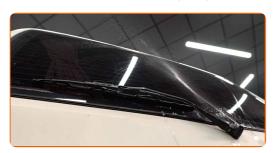

# Replacement: windshield wipers – VW Transporter T2 Van. Tip from AUTODOC:

- Don't touch the wiper blade at the working rubber edge to prevent damage to the graphite coating.
- Ensure that the blade rubber strip fits tightly to the glass along the entire length.