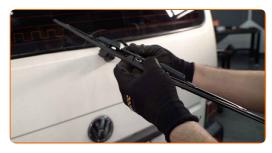

### **CARRY OUT REPLACEMENT IN THE FOLLOWING ORDER:**

Prepare the new windscreen wipers.

Pull the wiper arm away from the glass surface until it stops.

Turn the wiper blade by ninety degrees. Remove the blade from the wiper arm.