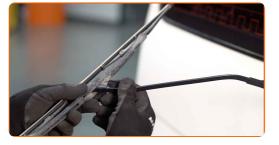

## Replacement: windshield wipers – VW Transporter T2 Minibus. AUTODOC experts recommend:

• When replacing the wiper blade, take caution to prevent the spring-loaded wiper arm from hitting the glass.

Install the new wiper blade and carefully press the wiper arm down to the glass.