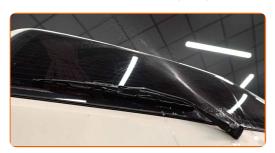

## Replacement: windshield wipers – VW Transporter T2 Minibus. AUTODOC experts recommend:

• When replacing the wiper blade, take caution to prevent the spring-loaded wiper arm from hitting the glass.

Install the new wiper blade and carefully press the wiper arm down to the glass.

## Replacement: windshield wipers – VW Transporter T2 Minibus. Tip from AUTODOC:

- Don't touch the wiper blade at the working rubber edge to prevent damage to the graphite coating.
- Ensure that the blade rubber strip fits tightly to the glass along the entire length.