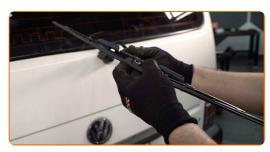

4

Install the new wiper blade and carefully press the wiper arm down to the glass.

Replacement: windshield wipers – VW Transporter T1 Van (21, 23). Tip from AUTODOC:

- Don't touch the wiper blade at the working rubber edge to prevent damage to the graphite coating.
- Ensure that the blade rubber strip fits tightly to the glass along the entire length.