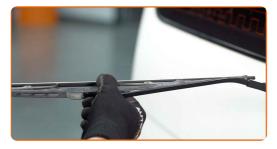

## **CARRY OUT REPLACEMENT IN THE FOLLOWING ORDER:**

Prepare the new windscreen wipers.

Pull the wiper arm away from the glass surface until it stops.

Turn the wiper blade by ninety degrees. Remove the blade from the wiper arm.