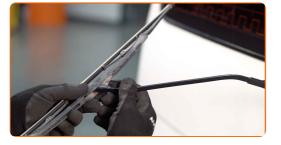

CLUB.AUTODOC.CO.UK 2-5

Replacement: windshield wipers – VW Transporter T1 Van (21, 23). AUTODOC experts recommend:

• When replacing the wiper blade, take caution to prevent the spring-loaded wiper arm from hitting the glass.

4

Install the new wiper blade and carefully press the wiper arm down to the glass.

Replacement: windshield wipers – VW Transporter T1 Van (21, 23). Tip from AUTODOC:

- Don't touch the wiper blade at the working rubber edge to prevent damage to the graphite coating.
- Ensure that the blade rubber strip fits tightly to the glass along the entire length.