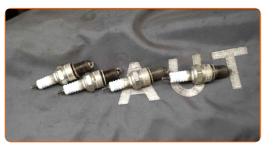

Take out the spark plugs.

7

Apply a thin layer of a special high temperature anti-seize lubricant to the threads of the new spark plugs.

8

Install the new spark plugs into their mounting seats. Use the spark plug socket #21.