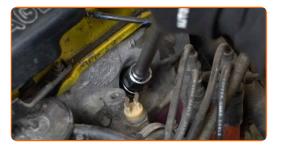

Take out the spark plugs.

7

Apply a thin layer of a special high temperature anti-seize lubricant to the threads of the new spark plugs.

8

Install the new spark plugs into their mounting seats. Use the spark plug socket #21.