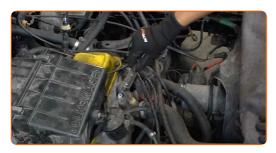

10

Connect the spark plug wires to the spark plugs.

Replacement: spark plugs – VW TRANSPORTER II Platform/Chassis. Professionals recommend:

• Follow the installation sequence.

Run the engine for a few minutes. This is necessary in order to make sure that the component operates properly.