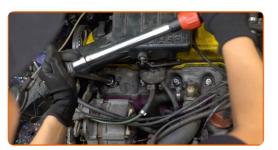

9

Screw new spark plugs and tighten them. Use the spark plug socket #21. Use a torque wrench. Tighten it to 25 nm torque.