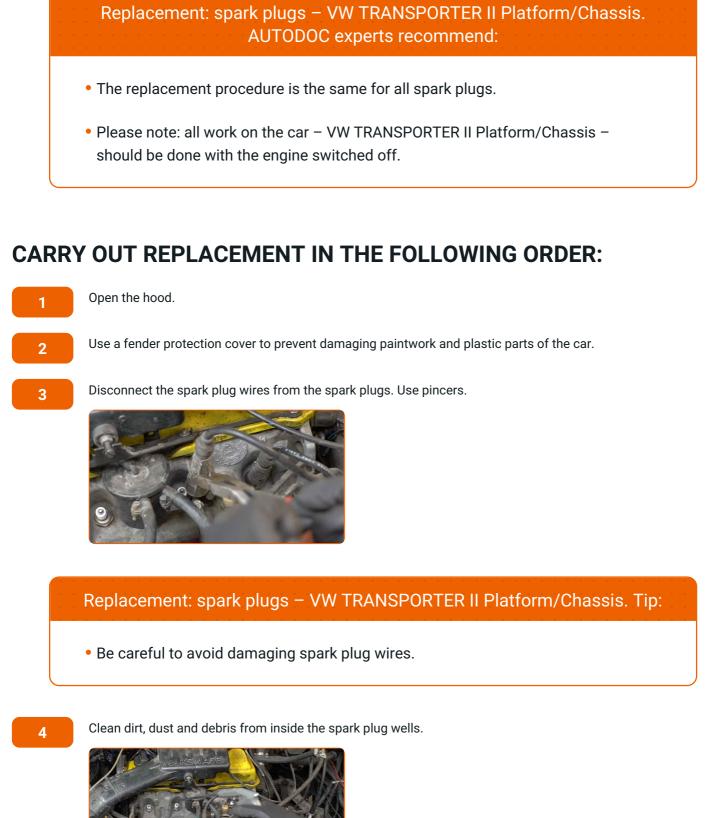

# **REPLACEMENT: SPARK PLUGS - VW TRANSPORTER II**

4

O

CLUB.AUTODOC.CO.UK

3-7

5

Unscrew the spark plugs. Use the spark plug socket #21. Use a ratchet wrench.

6