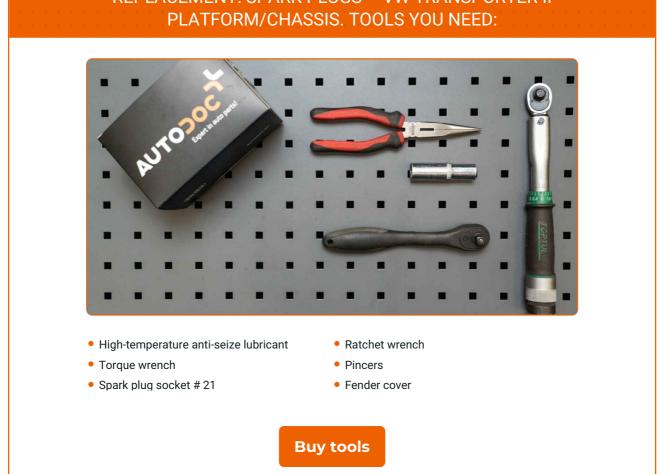

# **REPLACEMENT: SPARK PLUGS - VW TRANSPORTER II**

4

O

CLUB.AUTODOC.CO.UK

3-7

5

Unscrew the spark plugs. Use the spark plug socket #21. Use a ratchet wrench.

6

Take out the spark plugs.

7

Apply a thin layer of a special high temperature anti-seize lubricant to the threads of the new spark plugs.

8

Install the new spark plugs into their mounting seats. Use the spark plug socket #21.

9

Screw new spark plugs and tighten them. Use the spark plug socket #21. Use a torque wrench. Tighten it to 25 nm torque.