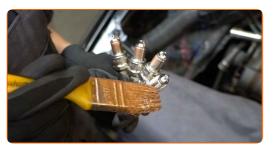

Take out the spark plugs.

7

Apply a thin layer of a special high temperature anti-seize lubricant to the threads of the new spark plugs.

8

Install the new spark plugs into their mounting seats. Use the spark plug socket #21.