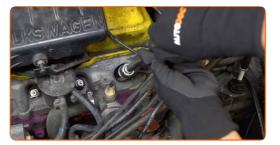

# **REPLACEMENT: SPARK PLUGS - VW TRANSPORTER II**

4

O

CLUB.AUTODOC.CO.UK

3-7

5

Unscrew the spark plugs. Use the spark plug socket #21. Use a ratchet wrench.

6