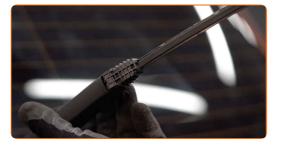

### Replacement: windshield wipers – VW Touareg I (7LA, 7L6, 7L7). Professionals recommend:

 When replacing the wiper blade, take caution to prevent the spring-loaded wiper arm from hitting the glass.

5

Install the new wiper blade and carefully press the wiper arm down to the glass.

Replacement: windshield wipers – VW Touareg I (7LA, 7L6, 7L7). AUTODOC experts recommend:

- Don't touch the wiper blade at the working rubber edge to prevent damage to the graphite coating.
- Ensure that the blade rubber strip fits tightly to the glass along the entire length.