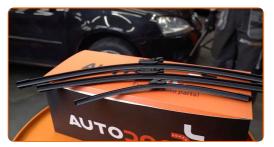

Prepare the new windscreen wipers.

4

Pull the wiper arm away from the glass surface until it stops. Remove the blade from the wiper arm.

CLUB.AUTODOC.CO.UK 2-4