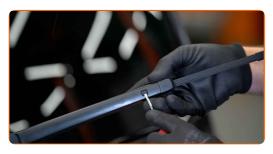

Prepare the new windscreen wipers.

3

CLUB.AUTODOC.CO.UK 3-6

6

Pull the wiper arm away from the glass surface until it stops.

Press the clip. Remove the blade from the wiper arm.

Replacement: windshield wipers – VW Tiguan Allspace (BW2). Tip from AUTODOC: