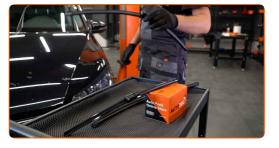

### REPLACEMENT: WINDSHIELD WIPERS – VW TIGUAN ALLSPACE (BW2). LIST OF THE TOOLS YOU'LL NEED:

• Flat screwdriver

**Buy tools** 

CLUB.AUTODOC.CO.UK 2-6

Replacement: windshield wipers – VW Tiguan Allspace (BW2). AUTODOC recommends:

• All work should be done with the engine stopped.