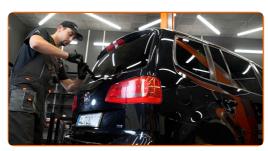

# REPLACEMENT: WINDSHIELD WIPERS – VW TIGUAN ALLSPACE (BW2). TAKE THE FOLLOWING STEPS:

Switch on the ignition. Pull the windscreen wiper stalk to the downward position.

Switch off the ignition. In the service mode, the wipers will be in the upper position.

Replacement: windshield wipers – VW Tiguan Allspace (BW2). Professionals recommend:

• Don't touch the wiper blade at the working rubber edge to prevent damage to the graphite coating.

Switch on the ignition. Pull the windscreen wiper stalk to the downward position. By doing so, you will switch the windscreen wipers from the service mode to the operation mode.