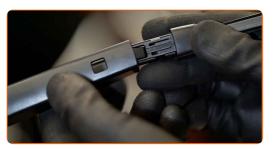

Prepare the new windscreen wipers.

3

CLUB.AUTODOC.CO.UK 3-6

6

Pull the wiper arm away from the glass surface until it stops.

Press the clip. Remove the blade from the wiper arm.

Replacement: windshield wipers – VW Tiguan Allspace (BW2). Tip from AUTODOC:

- When replacing the wiper blade, take caution to prevent the spring-loaded wiper arm from hitting the glass.
- Install the new wiper blade and carefully press the wiper arm down to the glass.

CLUB.AUTODOC.CO.UK 4-6