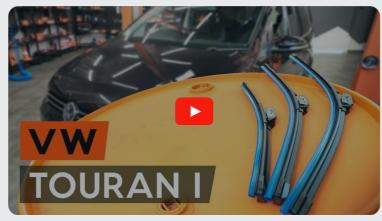

How to change rear windshield wipers on VW

Tiguan Allspace (BW2) – replacement guide

The steps may slightly vary depending on the car design.

This tutorial was created based on the replacement procedure for a similar car part on: VW Touran I (1T3) 1.6 TDI

CLUB.AUTODOC.CO.UK 1-6