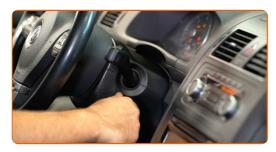

# REPLACEMENT: WINDSHIELD WIPERS – VW TIGUAN ALLSPACE (BW2). TAKE THE FOLLOWING STEPS:

Switch on the ignition. Pull the windscreen wiper stalk to the downward position.

Switch off the ignition. In the service mode, the wipers will be in the upper position.