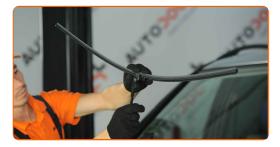

# REPLACEMENT: WINDSHIELD WIPERS – VW TARO. RECOMMENDED SEQUENCE OF STEPS:

1 Prepare the new windscreen wipers.

Pull the wiper arm away from the glass surface until it stops.

Turn the wiper blade by ninety degrees.

CLUB.AUTODOC.CO.UK 2-5

Remove the blade from the wiper arm.