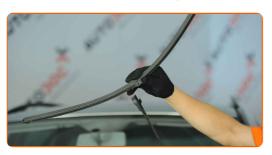

### Replacement: windshield wipers - VW TARO. Tip:

• When replacing the wiper blade, take caution to prevent the spring-loaded wiper arm from hitting the glass.

5

4

Install the new wiper blade and carefully press the wiper arm down to the glass.

### Replacement: windshield wipers – VW TARO. AUTODOC experts recommend:

- Don't touch the wiper blade at the working rubber edge to prevent damage to the graphite coating.
- Ensure that the blade rubber strip fits tightly to the glass along the entire length.