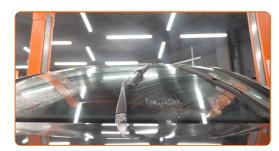

### Replacement: windshield wipers - VW TARO. Tip:

• When replacing the wiper blade, take caution to prevent the spring-loaded wiper arm from hitting the glass.

5

4

Install the new wiper blade and carefully press the wiper arm down to the glass.

### Replacement: windshield wipers – VW TARO. AUTODOC experts recommend:

- Don't touch the wiper blade at the working rubber edge to prevent damage to the graphite coating.
- Ensure that the blade rubber strip fits tightly to the glass along the entire length.