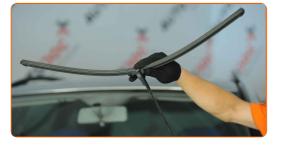

CLUB.AUTODOC.CO.UK 2-5

Remove the blade from the wiper arm.

### Replacement: windshield wipers - VW TARO. Tip:

• When replacing the wiper blade, take caution to prevent the spring-loaded wiper arm from hitting the glass.

5

4

Install the new wiper blade and carefully press the wiper arm down to the glass.