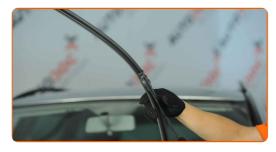

# REPLACEMENT: WINDSHIELD WIPERS – VW TARO. RECOMMENDED SEQUENCE OF STEPS:

1 Prepare the new windscreen wipers.

Pull the wiper arm away from the glass surface until it stops.

Turn the wiper blade by ninety degrees.

CLUB.AUTODOC.CO.UK 2-5

Remove the blade from the wiper arm.