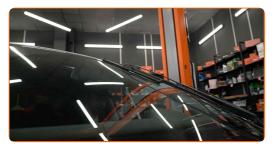

# **REPLACEMENT: WINDSHIELD WIPERS – VW SCIROCCO (53B). USE THE FOLLOWING PROCEDURE:**

Switch on the ignition. Pull the windscreen wiper stalk to the downward position.

2

Switch off the ignition. In the service mode, the wipers will be in the upper position.

Prepare the new windscreen wipers.