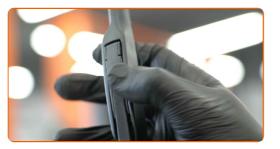

# Replacement: windshield wipers – VW SCIROCCO (53B). Tip from AUTODOC experts:

 When replacing the wiper blade, take caution to prevent the spring-loaded wiper arm from hitting the glass.

8

9

10

Install the new wiper blade and carefully press the wiper arm down to the glass.

### Replacement: windshield wipers - VW SCIROCCO (53B). Tip from AUTODOC:

- Don't touch the wiper blade at the working rubber edge to prevent damage to the graphite coating.
- Ensure that the blade rubber strip fits tightly to the glass along the entire length.