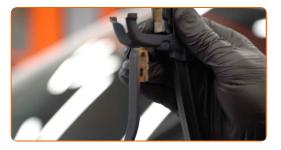

# + AUTODOC CLUB

4

Pull the wiper arm away from the glass surface until it stops.

5

Press the clip.

6

Remove the blade from the wiper arm.

# Replacement: windshield wipers – VW SCIROCCO (53B). Tip from AUTODOC experts:

 When replacing the wiper blade, take caution to prevent the spring-loaded wiper arm from hitting the glass.

8

9

10

Install the new wiper blade and carefully press the wiper arm down to the glass.