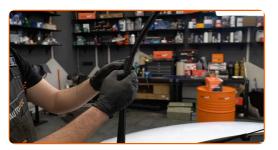

# + AUTODOC CLUB

4

Pull the wiper arm away from the glass surface until it stops.

5

Press the clip.

6

Remove the blade from the wiper arm.

# Replacement: windshield wipers – VW SCIROCCO (53B). Tip from AUTODOC experts:

 When replacing the wiper blade, take caution to prevent the spring-loaded wiper arm from hitting the glass.

8

9

10

Install the new wiper blade and carefully press the wiper arm down to the glass.