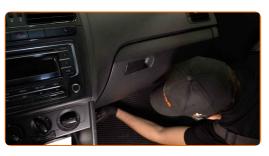

## REPLACEMENT: POLLEN FILTER – VW SAVEIRO V (5U8, 5U9). USE THE FOLLOWING PROCEDURE:

Move the passenger seat fully backwards.

2

Remove the cabin filter housing cover.