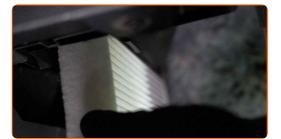

#### AUTODOC recommends:

• Replacement: pollen filter – VW Saveiro V (5U8, 5U9). Do not use excessive force when removing the part as this may damage it.

3

Remove the cabin filter.

#### Replacement: pollen filter - VW Saveiro V (5U8, 5U9). Tip from AUTODOC:

• Do not attempt to clean and reuse the filter - it will affect the quality of air cleaning inside the car.

4

Install the cabin filter to its mounting seat.