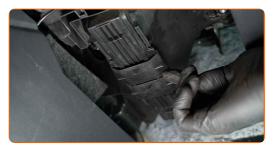

#### AUTODOC recommends:

• Replacement: pollen filter – VW Saveiro V (5U8, 5U9). Do not use excessive force when removing the part as this may damage it.

3

Remove the cabin filter.

#### Replacement: pollen filter - VW Saveiro V (5U8, 5U9). Tip from AUTODOC:

• Do not attempt to clean and reuse the filter - it will affect the quality of air cleaning inside the car.

4

Install the cabin filter to its mounting seat.