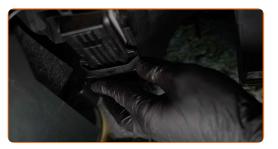

#### AUTODOC recommends:

- Replacement: pollen filter VW Saveiro V (5U8, 5U9). Be sure to position the filtering element correctly. Avoid misalignment.
- Follow the air flow direction arrow on the filter.
- Attention! Use quality filters VW Saveiro V (5U8, 5U9).
- 5

Reinstall the cabin filter housing cover. Make sure you hear a click indicating that it is locked in place.