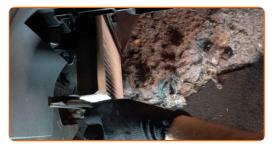

## Replacement: pollen filter – VW Polo V Hatchback (6R1, 6C1). Professionals recommend:

• Do not attempt to clean and reuse the filter - it will affect the quality of air cleaning inside the car.

Install the cabin filter to its mounting seat.

#### AUTODOC recommends:

- Replacement: pollen filter VW Polo V Hatchback (6R1, 6C1). Be sure to position the filtering element correctly. Avoid misalignment.
- Follow the air flow direction arrow on the filter.