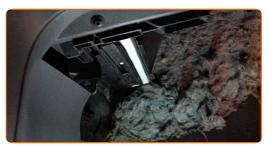

## CARRY OUT REPLACEMENT IN THE FOLLOWING ORDER:

1

Move the passenger seat fully backwards.

2

Remove the cabin filter housing cover.

Remove the cabin filter.

## Replacement: pollen filter – VW Polo V Hatchback (6R1, 6C1). Professionals recommend:

• Do not attempt to clean and reuse the filter - it will affect the quality of air cleaning inside the car.

Install the cabin filter to its mounting seat.