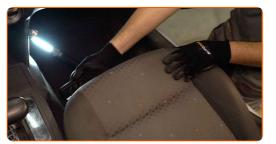

## CARRY OUT REPLACEMENT IN THE FOLLOWING ORDER:

1

Move the passenger seat fully backwards.

2

Remove the cabin filter housing cover.

Remove the cabin filter.