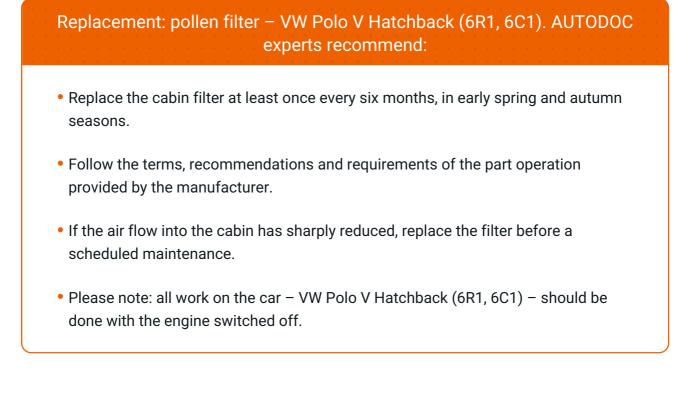

## CARRY OUT REPLACEMENT IN THE FOLLOWING ORDER:

1

Move the passenger seat fully backwards.

2

Remove the cabin filter housing cover.

Remove the cabin filter.