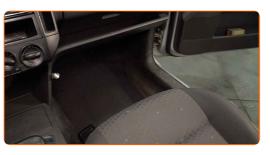

## CARRY OUT REPLACEMENT IN THE FOLLOWING ORDER:

1

Move the passenger seat fully backwards.

2

Remove the cabin filter housing cover.

Remove the cabin filter.

## Replacement: pollen filter – VW Polo V Hatchback (6R1, 6C1). Professionals recommend:

• Do not attempt to clean and reuse the filter - it will affect the quality of air cleaning inside the car.

Install the cabin filter to its mounting seat.