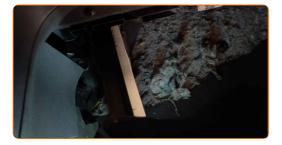

## CARRY OUT REPLACEMENT IN THE FOLLOWING ORDER:

1

Move the passenger seat fully backwards.

2

Remove the cabin filter housing cover.

Remove the cabin filter.