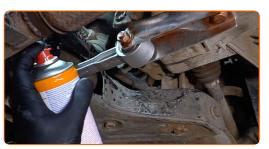

CLUB.AUTODOC.CO.UK 3-8

5 Remove the lower sound insulation.

Clean the area of the oil pan drainage hole. Use a wire brush. Use all-purpose cleaning spray.

#### **AUTODOC** recommends:

- Replacement: manual gearbox oil VW Polo Saloon (9A4, 9A2, 9N2, 9A6). After applying the spray, wait a few minutes.
- Put a waste oil container with at least 2 l capacity under the drainage hole.