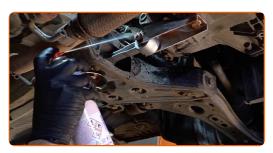

### Replacement: manual gearbox oil – VW Polo Saloon (9A4, 9A2, 9N2, 9A6). Tip:

- The vehicle must be on even keel, and if it is at an angle, the drain plug must be at the lowest point.
- Unscrew the fasteners of the lower sound insulation. Use a drive socket #12. Use a Phillips screwdriver.

CLUB.AUTODOC.CO.UK 3-8

5 Remove the lower sound insulation.

Clean the area of the oil pan drainage hole. Use a wire brush. Use all-purpose cleaning spray.