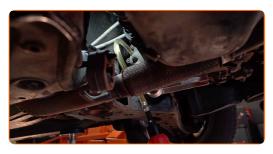

Replacement: manual gearbox oil – VW Polo Saloon (9A4, 9A2, 9N2, 9A6). Tip from AUTODOC:

• After applying the spray, wait a few minutes.

CLUB.AUTODOC.CO.UK 5-8

Screw in the new drainage plug and tighten it. Use HEX No.H17. Use a torque wrench. Tighten it to 32 Nm torque.