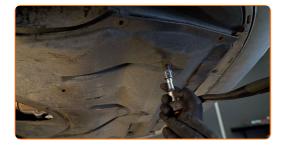

8 Unscrew the drain plug. Use HEX No.H17.

CLUB.AUTODOC.CO.UK 4-8

9 Drain the used oil.

Replacement: manual gearbox oil – VW Polo Saloon (9A4, 9A2, 9N2, 9A6). AUTODOC experts recommend:

• Caution! The oil may be hot.

Replacement: manual gearbox oil – VW Polo Saloon (9A4, 9A2, 9N2, 9A6). Tip from AUTODOC:

• After applying the spray, wait a few minutes.

CLUB.AUTODOC.CO.UK 5-8

Screw in the new drainage plug and tighten it. Use HEX No.H17. Use a torque wrench. Tighten it to 32 Nm torque.