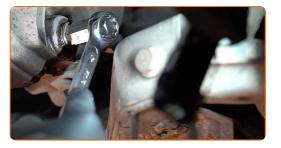

8 Unscrew the drain plug. Use HEX No.H17.

CLUB.AUTODOC.CO.UK 4-8

9 Drain the used oil.

Replacement: manual gearbox oil – VW Polo Saloon (9A4, 9A2, 9N2, 9A6). AUTODOC experts recommend:

• Caution! The oil may be hot.

Replacement: manual gearbox oil – VW Polo Saloon (9A4, 9A2, 9N2, 9A6). Tip from AUTODOC:

• After applying the spray, wait a few minutes.

CLUB.AUTODOC.CO.UK 5-8

Screw in the new drainage plug and tighten it. Use HEX No.H17. Use a torque wrench. Tighten it to 32 Nm torque.