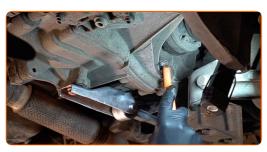

8 Unscrew the drain plug. Use HEX No.H17.

CLUB.AUTODOC.CO.UK 4-8

9 Drain the used oil.

Replacement: manual gearbox oil – VW Polo Saloon (9A4, 9A2, 9N2, 9A6). AUTODOC experts recommend:

• Caution! The oil may be hot.

Replacement: manual gearbox oil – VW Polo Saloon (9A4, 9A2, 9N2, 9A6). Tip from AUTODOC:

• After applying the spray, wait a few minutes.

CLUB.AUTODOC.CO.UK 5-8

Screw in the new drainage plug and tighten it. Use HEX No.H17. Use a torque wrench. Tighten it to 32 Nm torque.