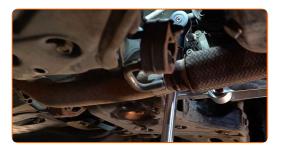

Insert the funnel. Pour the oil into the gearbox through the filler hole. Required amount of oil: 1.5 L.

Replacement: manual gearbox oil – VW Polo Saloon (9A4, 9A2, 9N2, 9A6). Tip from AUTODOC experts:

• Use the oil recommended by the manufacturer.

Screw in the filler plug of the gearbox housing. Use HEX No.H17. Use a torque wrench. Tighten it to 32 Nm torque.

CLUB.AUTODOC.CO.UK 6-8

Clean the area around the gearbox housing filler hole. Use all-purpose cleaning spray.