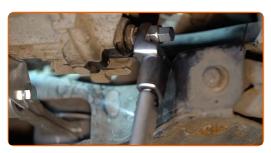

8 Unscrew the drain plug. Use HEX No.H17.

CLUB.AUTODOC.CO.UK 4-8

9 Drain the used oil.

Replacement: manual gearbox oil – VW Polo Saloon (9A4, 9A2, 9N2, 9A6). AUTODOC experts recommend:

• Caution! The oil may be hot.