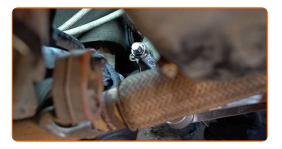

### Replacement: manual gearbox oil – VW Polo Saloon (9A4, 9A2, 9N2, 9A6). Tip:

- The vehicle must be on even keel, and if it is at an angle, the drain plug must be at the lowest point.
- Unscrew the fasteners of the lower sound insulation. Use a drive socket #12. Use a Phillips screwdriver.

CLUB.AUTODOC.CO.UK 3-8

5 Remove the lower sound insulation.

Clean the area of the oil pan drainage hole. Use a wire brush. Use all-purpose cleaning spray.