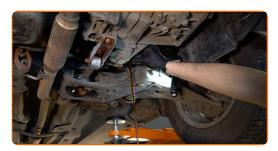

CLUB.AUTODOC.CO.UK 3-8

5 Remove the lower sound insulation.

Clean the area of the oil pan drainage hole. Use a wire brush. Use all-purpose cleaning spray.