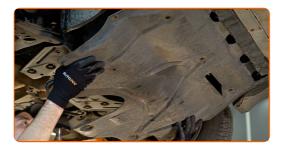

### Replacement: manual gearbox oil – VW Polo Saloon (9A4, 9A2, 9N2, 9A6). Tip:

- The vehicle must be on even keel, and if it is at an angle, the drain plug must be at the lowest point.
- Unscrew the fasteners of the lower sound insulation. Use a drive socket #12. Use a Phillips screwdriver.

CLUB.AUTODOC.CO.UK 3-8

5 Remove the lower sound insulation.

Clean the area of the oil pan drainage hole. Use a wire brush. Use all-purpose cleaning spray.