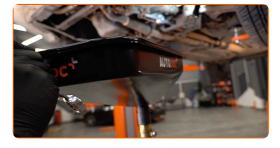

## REPLACEMENT: MANUAL GEARBOX OIL – VW POLO SALOON (9A4, 9A2, 9N2, 9A6). RECOMMENDED SEQUENCE OF STEPS:

- 1 Open the hood.
- Use a fender protection cover to prevent damaging paintwork and plastic parts of the car.
- Lift the car using a jack or place it over an inspection pit.

### Replacement: manual gearbox oil – VW Polo Saloon (9A4, 9A2, 9N2, 9A6). Tip:

- The vehicle must be on even keel, and if it is at an angle, the drain plug must be at the lowest point.
- Unscrew the fasteners of the lower sound insulation. Use a drive socket #12. Use a Phillips screwdriver.