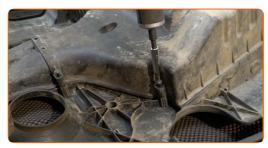

#### **AUTODOC** recommends:

 Replacement: air filter – VW Polo Saloon (9A4, 9A2, 9N2, 9A6). To avoid damaging the part when removing it, do not use excessive force.

Undo the fastening screws of the air filter cover. Use a Phillips screwdriver.