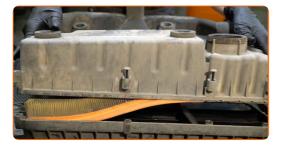

#### **AUTODOC** recommends:

 Replacement: air filter – VW Polo Saloon (9A4, 9A2, 9N2, 9A6). To avoid damaging the part when removing it, do not use excessive force.

Undo the fastening screws of the air filter cover. Use a Phillips screwdriver.

Take off the filter lid.

CLUB.AUTODOC.CO.UK 4-8

Remove the filter element from the filter housing.

Clean the air filter cover and housing.