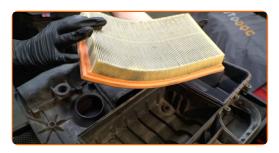

Take off the filter lid.

CLUB.AUTODOC.CO.UK 4-8

Remove the filter element from the filter housing.

Clean the air filter cover and housing.

Insert a new filter element into the filter housing. Make sure that the filter edge fits tight to the housing.

10

CLUB.AUTODOC.CO.UK 5-8