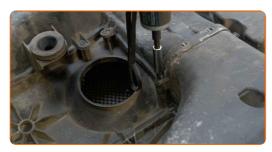

#### CARRY OUT REPLACEMENT IN THE FOLLOWING ORDER:

- Open the bonnet.
- Use a fender protection cover to prevent damaging paintwork and plastic parts of the car.
- On the right side, detach the PCV valve hose from the engine cover.

Remove the engine cover The air filter housing is integrated into the engine cover.

CLUB.AUTODOC.CO.UK 3-8