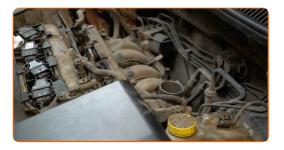

#### CARRY OUT REPLACEMENT IN THE FOLLOWING ORDER:

- Open the bonnet.
- Use a fender protection cover to prevent damaging paintwork and plastic parts of the car.
- On the right side, detach the PCV valve hose from the engine cover.

Remove the engine cover The air filter housing is integrated into the engine cover.

CLUB.AUTODOC.CO.UK 3-8