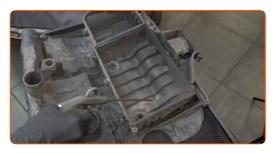

Take off the filter lid.

CLUB.AUTODOC.CO.UK 4-8

Remove the filter element from the filter housing.

Clean the air filter cover and housing.

#### Replacement: air filter - VW Polo Saloon (9A4, 9A2, 9N2, 9A6). Tip:

 Before cleaning the air filter cover and housing, cover the air duct parts, mass airflow sensor (if available), throttle valve with a clean cloth.