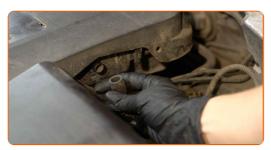

#### CARRY OUT REPLACEMENT IN THE FOLLOWING ORDER:

- Open the bonnet.
- Use a fender protection cover to prevent damaging paintwork and plastic parts of the car.
- On the right side, detach the PCV valve hose from the engine cover.

Remove the engine cover The air filter housing is integrated into the engine cover.

CLUB.AUTODOC.CO.UK 3-8