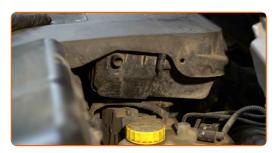

Screw in the fastening screws of the air filter cover. Use a Phillips screwdriver.

Remove the microfibre towel from the throttle body.

CLUB.AUTODOC.CO.UK 6-8

14

Install the engine cover and secure it. Make sure you hear a click indicating that it is locked in place.

### Replacement: air filter – VW Polo Saloon (9A4, 9A2, 9N2, 9A6). AUTODOC recommends:

- Do not apply excessive force when installing the part. Otherwise you may damage the fasteners.
- Make sure the engine cover is properly seated. It should not be displaced with respect to the guiding fasteners and the throttle body air intake hose.
- On the right side, attach the PCV valve hose to the engine cover.