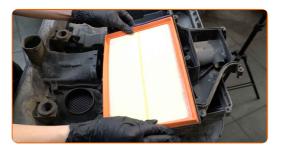

Take off the filter lid.

CLUB.AUTODOC.CO.UK 4-8

Remove the filter element from the filter housing.

Clean the air filter cover and housing.

#### Replacement: air filter - VW Polo Saloon (9A4, 9A2, 9N2, 9A6). Tip:

 Before cleaning the air filter cover and housing, cover the air duct parts, mass airflow sensor (if available), throttle valve with a clean cloth.

Insert a new filter element into the filter housing. Make sure that the filter edge fits tight to the housing.

10

CLUB.AUTODOC.CO.UK 5-8