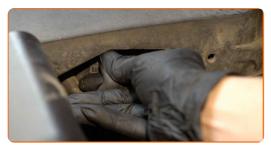

#### CARRY OUT REPLACEMENT IN THE FOLLOWING ORDER:

- Open the bonnet.
- Use a fender protection cover to prevent damaging paintwork and plastic parts of the car.
- On the right side, detach the PCV valve hose from the engine cover.

Remove the engine cover The air filter housing is integrated into the engine cover.

CLUB.AUTODOC.CO.UK 3-8