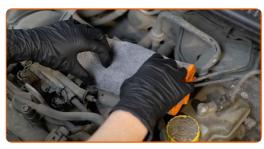

#### **AUTODOC** recommends:

 Replacement: air filter – VW Polo Saloon (9A4, 9A2, 9N2, 9A6). To avoid damaging the part when removing it, do not use excessive force.

Undo the fastening screws of the air filter cover. Use a Phillips screwdriver.