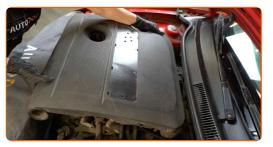

Remove the engine cover The air filter housing is integrated into the engine cover.

CLUB.AUTODOC.CO.UK 3-8