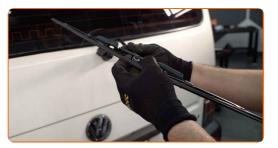

### CARRY OUT REPLACEMENT IN THE FOLLOWING ORDER:

Prepare the new windscreen wipers.

Pull the wiper arm away from the glass surface until it stops.

Turn the wiper blade by ninety degrees. Remove the blade from the wiper arm.

Replacement: windshield wipers – VW Polo Saloon (602, 604, 612, 614). AUTODOC experts recommend:

- When replacing the wiper blade, take caution to prevent the spring-loaded wiper arm from hitting the glass.
- 4

Install the new wiper blade and carefully press the wiper arm down to the glass.