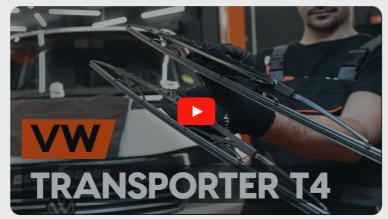

### SIMILAR VIDEO TUTORIAL

This video shows the replacement procedure of a similar car part on another vehicle

This tutorial was created based on the replacement procedure for a similar car part on: VW Transporter IV Minibus (70B, 70C, 7DB, 7DK, 70J, 70K, 7DC, 7DJ) 2.5 TDI