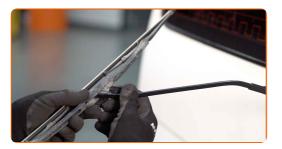

Install the new wiper blade and carefully press the wiper arm down to the glass.

# Replacement: windshield wipers – VW Polo Saloon (602, 604, 612, 614). Tip from AUTODOC:

- Don't touch the wiper blade at the working rubber edge to prevent damage to the graphite coating.
- Ensure that the blade rubber strip fits tightly to the glass along the entire length.