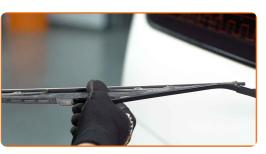

### CARRY OUT REPLACEMENT IN THE FOLLOWING ORDER:

Prepare the new windscreen wipers.

Pull the wiper arm away from the glass surface until it stops.

Turn the wiper blade by ninety degrees. Remove the blade from the wiper arm.

Replacement: windshield wipers – VW Polo Saloon (602, 604, 612, 614). AUTODOC experts recommend:

- When replacing the wiper blade, take caution to prevent the spring-loaded wiper arm from hitting the glass.
- 4