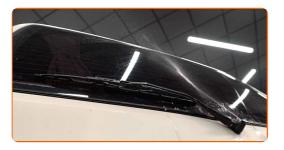

# Replacement: windshield wipers – VW Polo Saloon (602, 604, 612, 614). Tip from AUTODOC:

- Don't touch the wiper blade at the working rubber edge to prevent damage to the graphite coating.
- Ensure that the blade rubber strip fits tightly to the glass along the entire length.