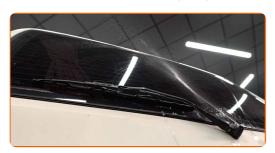

Install the new wiper blade and carefully press the wiper arm down to the glass.

Replacement: windshield wipers – VW Polo II Hatchback (86C, 80). Tip from AUTODOC:

- Don't touch the wiper blade at the working rubber edge to prevent damage to the graphite coating.
- Ensure that the blade rubber strip fits tightly to the glass along the entire length.