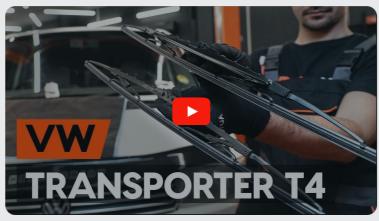

How to change rear windshield wipers on VW Polo II Hatchback (86C, 80) – replacement guide

## SIMILAR VIDEO TUTORIAL

This video shows the replacement procedure of a similar car part on another vehicle

The steps may slightly vary depending on the car design.

This tutorial was created based on the replacement procedure for a similar car part on: VW Transporter T4 Van (70A, 70H, 7DA, 7DH) 2.5 TDI

CLUB.AUTODOC.CO.UK 1–6