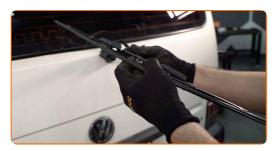

## **CARRY OUT REPLACEMENT IN THE FOLLOWING ORDER:**

Prepare the new windscreen wipers.

Pull the wiper arm away from the glass surface until it stops.

Turn the wiper blade by ninety degrees. Remove the blade from the wiper arm.

CLUB.AUTODOC.CO.UK 2-5

Replacement: windshield wipers – VW Polo II Hatchback (86C, 80). AUTODOC experts recommend:

• When replacing the wiper blade, take caution to prevent the spring-loaded wiper arm from hitting the glass.