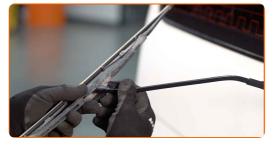

Install the new wiper blade and carefully press the wiper arm down to the glass.

Replacement: windshield wipers – VW Polo II Hatchback (86C, 80). Tip from AUTODOC:

- Don't touch the wiper blade at the working rubber edge to prevent damage to the graphite coating.
- Ensure that the blade rubber strip fits tightly to the glass along the entire length.