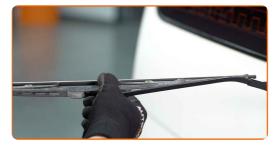

## **CARRY OUT REPLACEMENT IN THE FOLLOWING ORDER:**

Prepare the new windscreen wipers.

Pull the wiper arm away from the glass surface until it stops.

Turn the wiper blade by ninety degrees. Remove the blade from the wiper arm.

CLUB.AUTODOC.CO.UK 2-5

Replacement: windshield wipers – VW Polo II Hatchback (86C, 80). AUTODOC experts recommend:

• When replacing the wiper blade, take caution to prevent the spring-loaded wiper arm from hitting the glass.