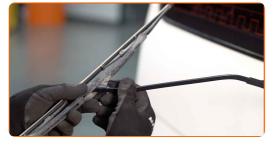

### **CARRY OUT REPLACEMENT IN THE FOLLOWING ORDER:**

Prepare the new windscreen wipers.

Pull the wiper arm away from the glass surface until it stops.

Turn the wiper blade by ninety degrees. Remove the blade from the wiper arm.