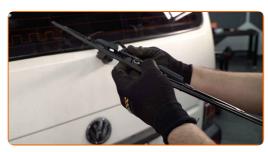

## Replacement: windshield wipers – VW Polo II Coupe (86C, 80). AUTODOC experts recommend:

• When replacing the wiper blade, take caution to prevent the spring-loaded wiper arm from hitting the glass.

Install the new wiper blade and carefully press the wiper arm down to the glass.