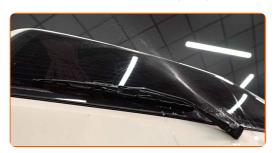

Install the new wiper blade and carefully press the wiper arm down to the glass.

Replacement: windshield wipers – VW Polo II Classic (86C, 80). Tip from AUTODOC:

- Don't touch the wiper blade at the working rubber edge to prevent damage to the graphite coating.
- Ensure that the blade rubber strip fits tightly to the glass along the entire length.