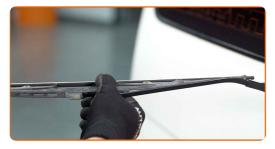

## **CARRY OUT REPLACEMENT IN THE FOLLOWING ORDER:**

Prepare the new windscreen wipers.

Pull the wiper arm away from the glass surface until it stops.

Turn the wiper blade by ninety degrees. Remove the blade from the wiper arm.