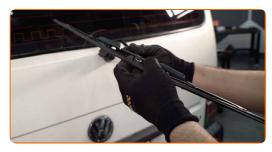

## **CARRY OUT REPLACEMENT IN THE FOLLOWING ORDER:**

Prepare the new windscreen wipers.

Pull the wiper arm away from the glass surface until it stops.

Turn the wiper blade by ninety degrees. Remove the blade from the wiper arm.

CLUB.AUTODOC.CO.UK 2-5

Replacement: windshield wipers – VW Polo II Classic (86C, 80). AUTODOC experts recommend:

• When replacing the wiper blade, take caution to prevent the spring-loaded wiper arm from hitting the glass.