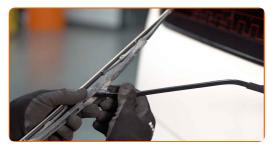

Install the new wiper blade and carefully press the wiper arm down to the glass.

Replacement: windshield wipers – VW Polo II Classic (86C, 80). Tip from AUTODOC:

- Don't touch the wiper blade at the working rubber edge to prevent damage to the graphite coating.
- Ensure that the blade rubber strip fits tightly to the glass along the entire length.