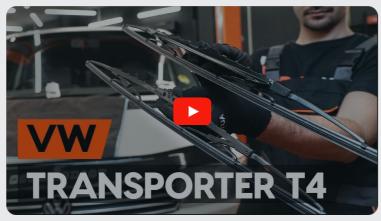

How to change rear windshield wipers on VW Polo II Classic (86C, 80) – replacement guide

#### SIMILAR VIDEO TUTORIAL

This video shows the replacement procedure of a similar car part on another vehicle

The steps may slightly vary depending on the car design.

This tutorial was created based on the replacement procedure for a similar car part on: VW Transporter T4 Van (70A, 70H, 7DA, 7DH) 2.5 TDI

CLUB.AUTODOC.CO.UK 1-6