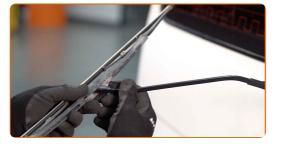

### **CARRY OUT REPLACEMENT IN THE FOLLOWING ORDER:**

Prepare the new windscreen wipers.

Pull the wiper arm away from the glass surface until it stops.

Turn the wiper blade by ninety degrees. Remove the blade from the wiper arm.

## Replacement: windshield wipers – VW Polo I Hatchback (86). AUTODOC experts recommend:

• When replacing the wiper blade, take caution to prevent the spring-loaded wiper arm from hitting the glass.

4

Install the new wiper blade and carefully press the wiper arm down to the glass.