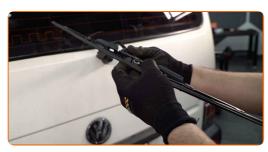

### **CARRY OUT REPLACEMENT IN THE FOLLOWING ORDER:**

Prepare the new windscreen wipers.

Pull the wiper arm away from the glass surface until it stops.

Turn the wiper blade by ninety degrees. Remove the blade from the wiper arm.

## Replacement: windshield wipers – VW Polo I Hatchback (86). AUTODOC experts recommend:

• When replacing the wiper blade, take caution to prevent the spring-loaded wiper arm from hitting the glass.

4

Install the new wiper blade and carefully press the wiper arm down to the glass.