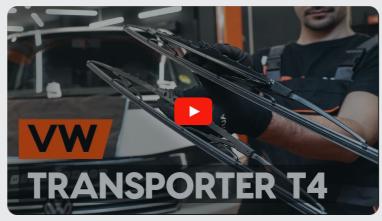

This tutorial was created based on the replacement procedure for a similar car part on: VW Transporter T4 Van (70A, 70H, 7DA, 7DH) 2.5 TDI

CLUB.AUTODOC.CO.UK 1-6

3