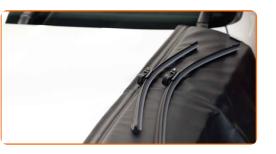

3

Prepare the new windscreen wipers.

Pull the wiper arm away from the glass surface until it stops.

5

Press the clip. Use a flat screwdriver. Remove the blade from the wiper arm.