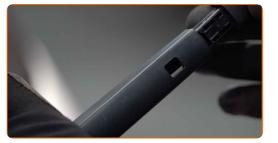

3

Prepare the new windscreen wipers.

Pull the wiper arm away from the glass surface until it stops.

5

Press the clip. Use a flat screwdriver. Remove the blade from the wiper arm.