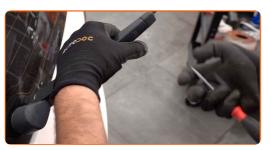

3

Prepare the new windscreen wipers.

Pull the wiper arm away from the glass surface until it stops.

5

Press the clip. Use a flat screwdriver. Remove the blade from the wiper arm.