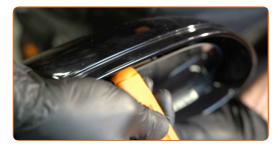

6 Attach the mirror heating connectors.

Install the new mirror glass. Make sure you hear a click indicating that it is locked in place.

CLUB.AUTODOC.CO.UK 4–7