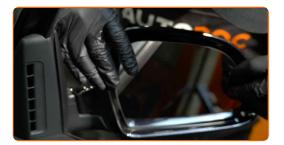

# REPLACEMENT: GLASS FOR WING MIRROR – VW POLO (9N\_). RECOMMENDED SEQUENCE OF STEPS:

1

Tilt the mirror glass out of the housing.

Carefully release the mirror glass from its attachment. Use a plastic trim tool.

Remove the mirror glass.

CLUB.AUTODOC.CO.UK 3-7