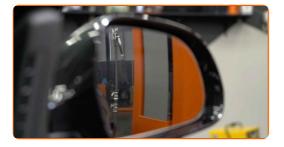

6 Attach the mirror heating connectors.

Install the new mirror glass. Make sure you hear a click indicating that it is locked in place.

CLUB.AUTODOC.CO.UK 4–7

### Replacement: glass for wing mirror – VW POLO (9N\_). Professionals recommend:

- Do not apply excessive force when installing the part. Otherwise you may damage the fasteners.
- Make sure the mirror glass is positioned correctly. It should be aligned with the locking tabs on the housing.