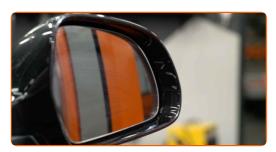

6 Attach the mirror heating connectors.

Install the new mirror glass. Make sure you hear a click indicating that it is locked in place.

CLUB.AUTODOC.CO.UK 4–7

### Replacement: glass for wing mirror – VW POLO (9N\_). Professionals recommend:

- Do not apply excessive force when installing the part. Otherwise you may damage the fasteners.
- Make sure the mirror glass is positioned correctly. It should be aligned with the locking tabs on the housing.