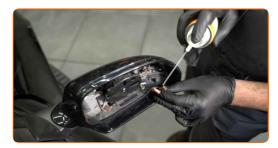

#### **AUTODOC** recommends:

• Replacement: glass for wing mirror – VW POLO (9N\_). To avoid damaging the part during installation, do not use excessive force.

Treat the mirror heating connectors. Use dielectric grease.

6 Attach the mirror heating connectors.

Install the new mirror glass. Make sure you hear a click indicating that it is locked in place.

CLUB.AUTODOC.CO.UK 4–7