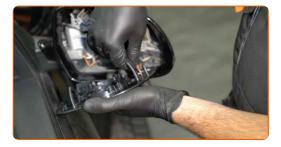

6 Attach the mirror heating connectors.

Install the new mirror glass. Make sure you hear a click indicating that it is locked in place.

CLUB.AUTODOC.CO.UK 4–7

### Replacement: glass for wing mirror – VW POLO (9N\_). Professionals recommend:

- Do not apply excessive force when installing the part. Otherwise you may damage the fasteners.
- Make sure the mirror glass is positioned correctly. It should be aligned with the locking tabs on the housing.