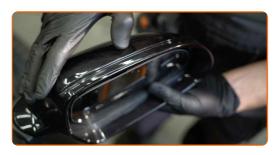

# REPLACEMENT: GLASS FOR WING MIRROR – VW POLO (9N\_). RECOMMENDED SEQUENCE OF STEPS:

1

Tilt the mirror glass out of the housing.

Carefully release the mirror glass from its attachment. Use a plastic trim tool.

Remove the mirror glass.

CLUB.AUTODOC.CO.UK 3-7