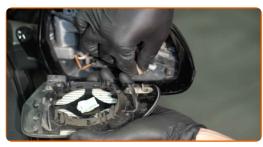

#### **AUTODOC** recommends:

• Replacement: glass for wing mirror – VW POLO (9N\_). To avoid damaging the part during installation, do not use excessive force.

Treat the mirror heating connectors. Use dielectric grease.

6 Attach the mirror heating connectors.

Install the new mirror glass. Make sure you hear a click indicating that it is locked in place.

CLUB.AUTODOC.CO.UK 4–7