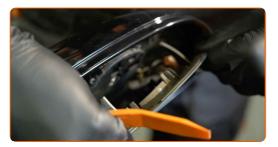

# REPLACEMENT: GLASS FOR WING MIRROR – VW POLO (9N\_). RECOMMENDED SEQUENCE OF STEPS:

1

Tilt the mirror glass out of the housing.

Carefully release the mirror glass from its attachment. Use a plastic trim tool.

Remove the mirror glass.

CLUB.AUTODOC.CO.UK 3-7