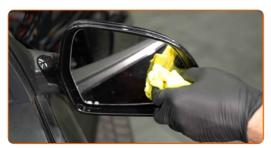

Clean the mirror glass.

9

Switch on the ignition. This is necessary in order to make sure that the component operates properly.

CLUB.AUTODOC.CO.UK 5-7

10

Switch off the ignition.

**VIEW MORE TUTORIALS** 

CLUB.AUTODOC.CO.UK 6-7