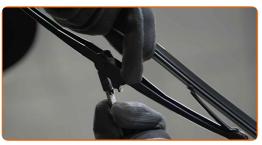

#### **CARRY OUT REPLACEMENT IN THE FOLLOWING ORDER:**

Pull the wiper arm away from the glass surface until it stops.

Press the clip.

Remove the blade from the wiper arm.

CLUB.AUTODOC.CO.UK 2-4

#### **AUTODOC** recommends:

• When replacing the wiper blade, take caution to prevent the spring-loaded wiper arm from hitting the glass.

Install the new wiper blade and carefully press the wiper arm down to the glass.