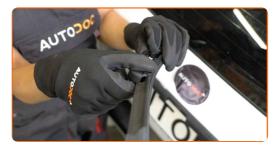

#### **CARRY OUT REPLACEMENT IN THE FOLLOWING ORDER:**

Pull the wiper arm away from the glass surface until it stops.

Press the clip.

Remove the blade from the wiper arm.

CLUB.AUTODOC.CO.UK 2-4