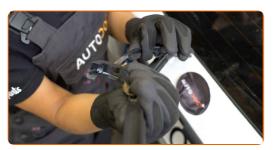

#### **AUTODOC** recommends:

• When replacing the wiper blade, take caution to prevent the spring-loaded wiper arm from hitting the glass.

Install the new wiper blade and carefully press the wiper arm down to the glass.