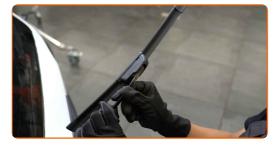

#### **CARRY OUT REPLACEMENT IN THE FOLLOWING ORDER:**

Pull the wiper arm away from the glass surface until it stops.

Press the clip.

Remove the blade from the wiper arm.

CLUB.AUTODOC.CO.UK 2-4