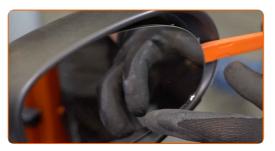

# CARRY OUT REPLACEMENT IN THE FOLLOWING ORDER:

Tilt the mirror glass out of the housing.

2

Carefully release the mirror glass from its attachment. Use a plastic trim tool.

3

Remove the mirror glass.

#### AUTODOC recommends:

 Replacement: glass for wing mirror – VW Passat Saloon (3C2). Do not use excessive force when removing the part as this may damage it.

4

Detach the mirror heating connectors.

5

Treat the mirror heating connectors. Use dielectric grease.