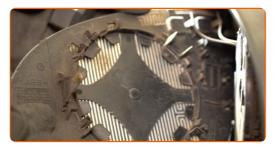

# CARRY OUT REPLACEMENT IN THE FOLLOWING ORDER:

Tilt the mirror glass out of the housing.

2

Carefully release the mirror glass from its attachment. Use a plastic trim tool.

3

Remove the mirror glass.