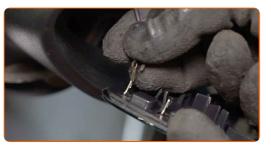

#### AUTODOC recommends:

 Replacement: glass for wing mirror – VW Passat Saloon (3C2). Do not use excessive force when removing the part as this may damage it.

4

Detach the mirror heating connectors.

5

Treat the mirror heating connectors. Use dielectric grease.