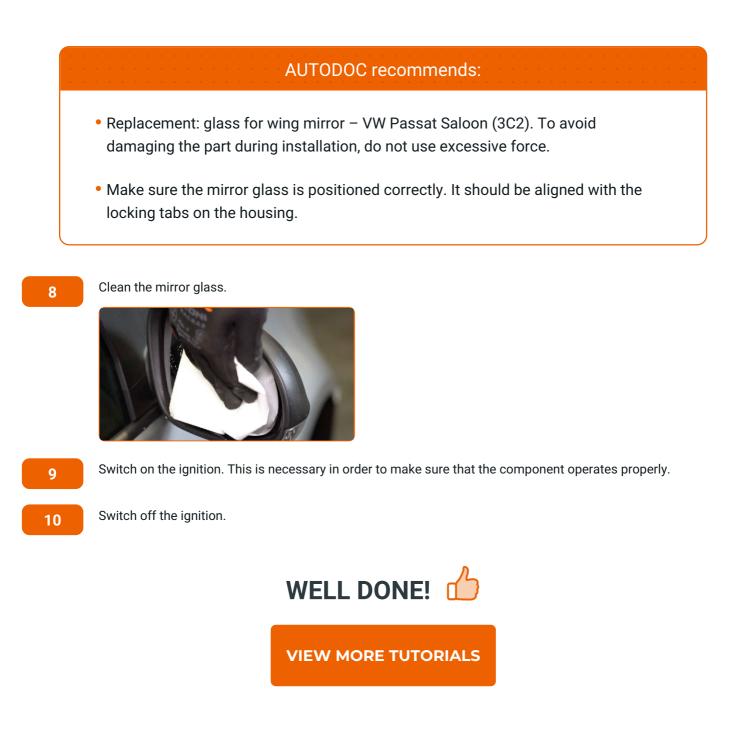

#### AUTODOC recommends:

 Replacement: glass for wing mirror – VW Passat Saloon (3C2). Do not use excessive force when removing the part as this may damage it.

4

Detach the mirror heating connectors.

5

Treat the mirror heating connectors. Use dielectric grease.

6

Attach the mirror heating connectors.

7

Install the new mirror glass. Make sure you hear a click indicating that it is locked in place.