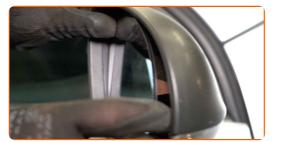

# CARRY OUT REPLACEMENT IN THE FOLLOWING ORDER:

Tilt the mirror glass out of the housing.

2

Carefully release the mirror glass from its attachment. Use a plastic trim tool.

3

Remove the mirror glass.

#### AUTODOC recommends:

 Replacement: glass for wing mirror – VW Passat Saloon (3C2). Do not use excessive force when removing the part as this may damage it.

4

Detach the mirror heating connectors.

5

Treat the mirror heating connectors. Use dielectric grease.