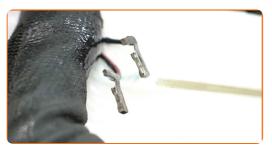

#### AUTODOC recommends:

 Replacement: glass for wing mirror – VW Passat Saloon (3C2). Do not use excessive force when removing the part as this may damage it.

4

Detach the mirror heating connectors.

5

Treat the mirror heating connectors. Use dielectric grease.

6

Attach the mirror heating connectors.

7

Install the new mirror glass. Make sure you hear a click indicating that it is locked in place.