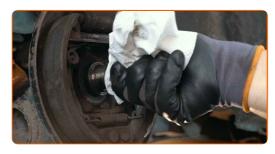

#### **AUTODOC** recommends:

- Important! Hold the wheel while unscrewing the fastening bolts. VW PASSAT Saloon (32B)
- Remove the wheel.

CLUB.AUTODOC.CO.UK 4-11

Clean the brake drum. Use a wire brush. Use all-purpose cleaning spray.

Remove the wheel hub nut cap. Use a crowbar. Use a hammer.

Remove the cotter pin securing the hub nut. Use a crowbar. Use a hammer.

Unscrew the hub nut. Use a drive socket #24. Use a ratchet wrench.

11

CLUB.AUTODOC.CO.UK 5-11