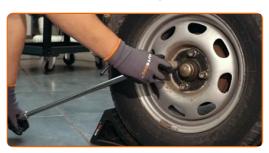

#### CARRY OUT REPLACEMENT IN THE FOLLOWING ORDER:

Engage the parking brake lever.

Loosen the parking brake cable. Use a combination spanner #10.

Secure the wheels with chocks.

CLUB.AUTODOC.CO.UK 3-11

Loosen the wheel mounting bolts. Use wheel impact socket #17.

- Raise the rear of the car and secure on supports.
- Unscrew the wheel bolts.