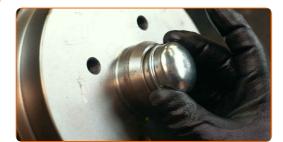

Remove the brake drum assembled with the wheel hub bearing.

Clean the hub bearing mounting seat. Use all-purpose cleaning spray.

Treat the wheel hub in the area where it contacts the brake drum. Use a multipurpose grease.

Install the new brake drum assembled with the wheel hub bearing.

16 Install the wheel.

CLUB.AUTODOC.CO.UK 6-11

18

19