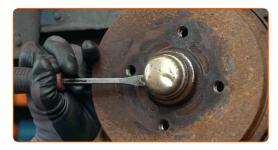

#### **AUTODOC** recommends:

- Important! Hold the wheel while unscrewing the fastening bolts. VW PASSAT Saloon (32B)
- Remove the wheel.

CLUB.AUTODOC.CO.UK 4-11

Clean the brake drum. Use a wire brush. Use all-purpose cleaning spray.

Remove the wheel hub nut cap. Use a crowbar. Use a hammer.

Remove the cotter pin securing the hub nut. Use a crowbar. Use a hammer.

Unscrew the hub nut. Use a drive socket #24. Use a ratchet wrench.

11

CLUB.AUTODOC.CO.UK 5-11