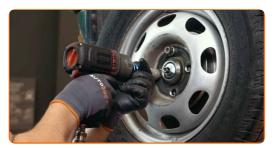

#### **AUTODOC** recommends:

 Important! Hold the wheel while screwing in the fastening bolts. VW PASSAT Saloon (32B)

Screw on the hub nut. Use a drive socket #24. Use a ratchet wrench.

Replacement: brake drum – VW PASSAT Saloon (32B). Tip from AUTODOC experts:

• Align the brake drum.

Unscrew the wheel bolts. Use wheel impact socket #17.

CLUB.AUTODOC.CO.UK 7-11