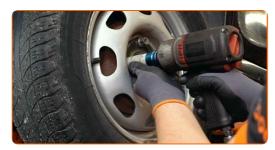

• Align the brake drum.

Unscrew the wheel bolts. Use wheel impact socket #17.

CLUB.AUTODOC.CO.UK 7-11

Release the parking brake lever.

CLUB.AUTODOC.CO.UK 9-11

Lower the car and working in a cross order, tighten the wheel bolts. Use wheel impact socket #17. Use a torque wrench. Tighten it to 110 Nm torque.