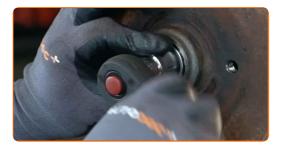

Remove the wheel hub nut cap. Use a crowbar. Use a hammer.

Remove the cotter pin securing the hub nut. Use a crowbar. Use a hammer.

Unscrew the hub nut. Use a drive socket #24. Use a ratchet wrench.

11

CLUB.AUTODOC.CO.UK 5-11

Remove the brake drum assembled with the wheel hub bearing.

Clean the hub bearing mounting seat. Use all-purpose cleaning spray.

Treat the wheel hub in the area where it contacts the brake drum. Use a multipurpose grease.