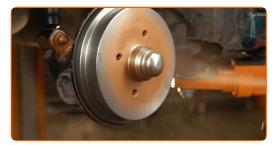

Remove the brake drum assembled with the wheel hub bearing.

Clean the hub bearing mounting seat. Use all-purpose cleaning spray.

Treat the wheel hub in the area where it contacts the brake drum. Use a multipurpose grease.

Install the new brake drum assembled with the wheel hub bearing.

16 Install the wheel.

CLUB.AUTODOC.CO.UK 6-11

18

19