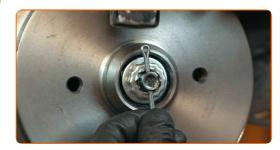

Remove the wheel hub nut cap. Use a crowbar. Use a hammer.

Remove the cotter pin securing the hub nut. Use a crowbar. Use a hammer.

Unscrew the hub nut. Use a drive socket #24. Use a ratchet wrench.

11

CLUB.AUTODOC.CO.UK 5-11