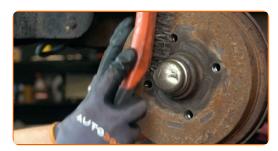

Remove the wheel hub nut cap. Use a crowbar. Use a hammer.

Remove the cotter pin securing the hub nut. Use a crowbar. Use a hammer.

Unscrew the hub nut. Use a drive socket #24. Use a ratchet wrench.

11

CLUB.AUTODOC.CO.UK 5-11

Remove the brake drum assembled with the wheel hub bearing.

Clean the hub bearing mounting seat. Use all-purpose cleaning spray.

Treat the wheel hub in the area where it contacts the brake drum. Use a multipurpose grease.