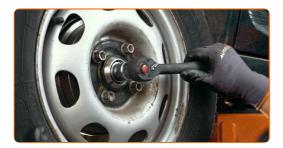

Remove the wheel hub nut cap. Use a crowbar. Use a hammer.

Remove the cotter pin securing the hub nut. Use a crowbar. Use a hammer.

Unscrew the hub nut. Use a drive socket #24. Use a ratchet wrench.

11

CLUB.AUTODOC.CO.UK 5-11