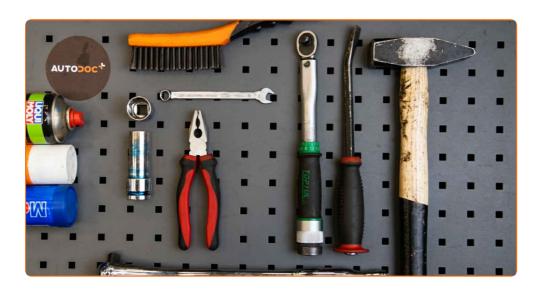

## REPLACEMENT: BRAKE DRUM – VW PASSAT SALOON (32B). LIST OF THE TOOLS YOU'LL NEED:

- Wire brush
- All-purpose cleaning spray
- Multipurpose grease
- Copper grease
- Torque wrench
- Combination spanner #10

- Drive socket # 24
- Wheel impact socket #17
- Ratchet wrench
- Hammer
- Crow bar
- Wheel chock

**Buy tools** 

CLUB.AUTODOC.CO.UK 2-11