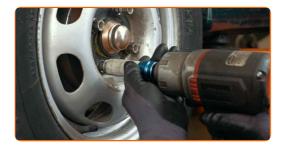

- Raise the rear of the car and secure on supports.
- Unscrew the wheel bolts.

#### **AUTODOC** recommends:

- Important! Hold the wheel while unscrewing the fastening bolts. VW PASSAT Saloon (32B)
- Remove the wheel.

CLUB.AUTODOC.CO.UK 4-11

Clean the brake drum. Use a wire brush. Use all-purpose cleaning spray.