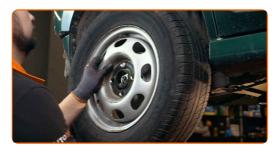

Remove the brake drum assembled with the wheel hub bearing.

Clean the hub bearing mounting seat. Use all-purpose cleaning spray.

Treat the wheel hub in the area where it contacts the brake drum. Use a multipurpose grease.

Install the new brake drum assembled with the wheel hub bearing.

16 Install the wheel.

CLUB.AUTODOC.CO.UK 6-11

18

19