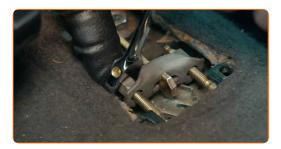

Remove the wheel hub nut cap. Use a crowbar. Use a hammer.

Remove the cotter pin securing the hub nut. Use a crowbar. Use a hammer.

Unscrew the hub nut. Use a drive socket #24. Use a ratchet wrench.

11

CLUB.AUTODOC.CO.UK 5-11

Remove the brake drum assembled with the wheel hub bearing.

Clean the hub bearing mounting seat. Use all-purpose cleaning spray.

Treat the wheel hub in the area where it contacts the brake drum. Use a multipurpose grease.