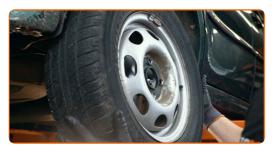

- Raise the rear of the car and secure on supports.
- Unscrew the wheel bolts.

#### **AUTODOC** recommends:

- Important! Hold the wheel while unscrewing the fastening bolts. VW PASSAT Saloon (32B)
- Remove the wheel.

CLUB.AUTODOC.CO.UK 4-11

Clean the brake drum. Use a wire brush. Use all-purpose cleaning spray.