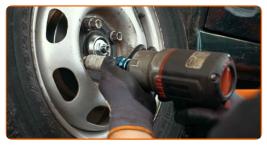

#### CARRY OUT REPLACEMENT IN THE FOLLOWING ORDER:

Engage the parking brake lever.

Loosen the parking brake cable. Use a combination spanner #10.

Secure the wheels with chocks.

CLUB.AUTODOC.CO.UK 3-11

Loosen the wheel mounting bolts. Use wheel impact socket #17.

- Raise the rear of the car and secure on supports.
- Unscrew the wheel bolts.