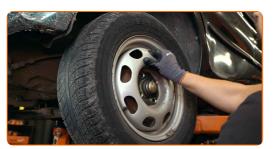

#### **AUTODOC** recommends:

- Important! Hold the wheel while unscrewing the fastening bolts. VW PASSAT Saloon (32B)
- Remove the wheel.

CLUB.AUTODOC.CO.UK 4-11

Clean the brake drum. Use a wire brush. Use all-purpose cleaning spray.