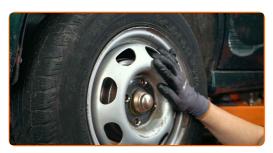

#### **AUTODOC** recommends:

- Important! Hold the wheel while unscrewing the fastening bolts. VW PASSAT Saloon (32B)
- Remove the wheel.

CLUB.AUTODOC.CO.UK 4-11

Clean the brake drum. Use a wire brush. Use all-purpose cleaning spray.