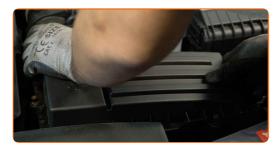

# REPLACEMENT: AIR FILTER - PASSAT VARIANT B6. RECOMMENDED SEQUENCE OF STEPS:

Open the bonnet.

4

- Use a fender protection cover to prevent damaging paintwork and plastic parts of the car.
- Undo the fastening screws of the air filter cover. Use Torx T27. Use a ratchet wrench.

Slightly raise the cover of the air filter housing.

CLUB.AUTODOC.CO.UK 3-6

Remove the filter element from the filter housing.

Clean the air filter cover and housing.

Replacement: air filter – VW Passat B7 Box Body / Estate (365). AUTODOC recommends: