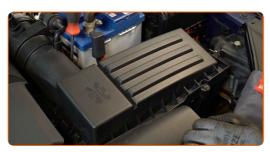

# REPLACEMENT: AIR FILTER - PASSAT VARIANT B6. RECOMMENDED SEQUENCE OF STEPS:

Open the bonnet.

4

- Use a fender protection cover to prevent damaging paintwork and plastic parts of the car.
- Undo the fastening screws of the air filter cover. Use Torx T27. Use a ratchet wrench.