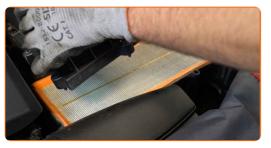

Slightly raise the cover of the air filter housing.

CLUB.AUTODOC.CO.UK 3-6

Remove the filter element from the filter housing.

Clean the air filter cover and housing.

Replacement: air filter – VW Passat B7 Box Body / Estate (365). AUTODOC recommends:

- Before cleaning the air filter cover and housing, cover the air duct parts, mass airflow sensor (if available), throttle valve with a clean cloth.
- Insert a new filter element into the filter housing. Make sure that the filter edge fits tight to the housing.