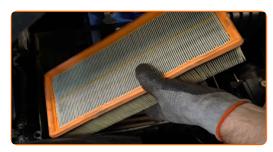

Slightly raise the cover of the air filter housing.

CLUB.AUTODOC.CO.UK 3-6

Remove the filter element from the filter housing.

Clean the air filter cover and housing.

Replacement: air filter – VW Passat B7 Box Body / Estate (365). AUTODOC recommends:

- Before cleaning the air filter cover and housing, cover the air duct parts, mass airflow sensor (if available), throttle valve with a clean cloth.
- Insert a new filter element into the filter housing. Make sure that the filter edge fits tight to the housing.