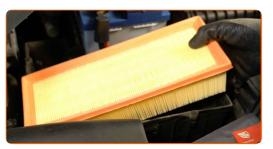

- Before cleaning the air filter cover and housing, cover the air duct parts, mass airflow sensor (if available), throttle valve with a clean cloth.
- Insert a new filter element into the filter housing. Make sure that the filter edge fits tight to the housing.

#### Replacement: air filter – Passat Variant B6. Tip:

- Check out the correct location of the filter element. Do not skew.
- Take care to only use quality filters.
- During installation, make sure to prevent dust and dirt from getting into the air filter housing.
- Reinstall the air filter cover. Fasten it.