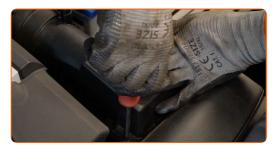

Slightly raise the cover of the air filter housing.

CLUB.AUTODOC.CO.UK 3-6

Remove the filter element from the filter housing.

Clean the air filter cover and housing.

Replacement: air filter – VW Passat B7 Box Body / Estate (365). AUTODOC recommends: