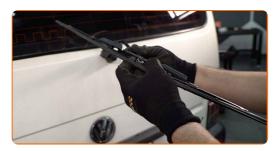

## **CARRY OUT REPLACEMENT IN THE FOLLOWING ORDER:**

Prepare the new windscreen wipers.

Pull the wiper arm away from the glass surface until it stops.

Turn the wiper blade by ninety degrees. Remove the blade from the wiper arm.

# Replacement: windshield wipers – VW Passat B3/B4 Estate (3A5, 35i). AUTODOC experts recommend:

• When replacing the wiper blade, take caution to prevent the spring-loaded wiper arm from hitting the glass.