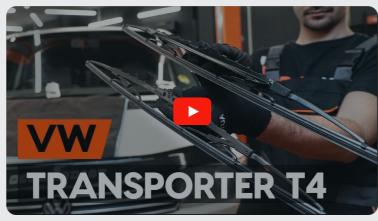

# AUTODOC CLUB

How to change rear windshield wipers on VW Passat B3/B4 Estate (3A5, 35i) – replacement guide

### SIMILAR VIDEO TUTORIAL

This video shows the replacement procedure of a similar car part on another vehicle

The steps may slightly vary depending on the car design.

This tutorial was created based on the replacement procedure for a similar car part on: VW Transporter T4 Van (70A, 70H, 7DA, 7DH) 2.5 TDI

CLUB.AUTODOC.CO.UK 1-6