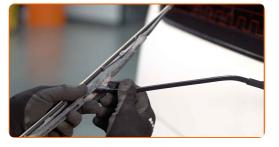

# Replacement: windshield wipers – VW Passat B3/B4 Estate (3A5, 35i). AUTODOC experts recommend:

• When replacing the wiper blade, take caution to prevent the spring-loaded wiper arm from hitting the glass.

Install the new wiper blade and carefully press the wiper arm down to the glass.