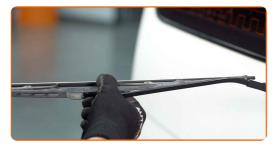

## **CARRY OUT REPLACEMENT IN THE FOLLOWING ORDER:**

Prepare the new windscreen wipers.

Pull the wiper arm away from the glass surface until it stops.

Turn the wiper blade by ninety degrees. Remove the blade from the wiper arm.