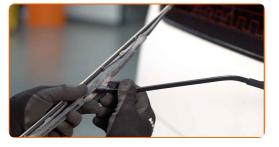

CLUB.AUTODOC.CO.UK 2-5

Replacement: windshield wipers – VW Passat B3/B4 Box Body / Estate (315, 3A5). AUTODOC experts recommend:

 When replacing the wiper blade, take caution to prevent the spring-loaded wiper arm from hitting the glass.