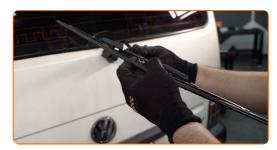

## **CARRY OUT REPLACEMENT IN THE FOLLOWING ORDER:**

Prepare the new windscreen wipers.

Pull the wiper arm away from the glass surface until it stops.

Turn the wiper blade by ninety degrees. Remove the blade from the wiper arm.

CLUB.AUTODOC.CO.UK 2-5

Replacement: windshield wipers – VW Passat B3/B4 Box Body / Estate (315, 3A5). AUTODOC experts recommend:

 When replacing the wiper blade, take caution to prevent the spring-loaded wiper arm from hitting the glass.