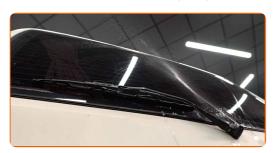

4

Install the new wiper blade and carefully press the wiper arm down to the glass.

Replacement: windshield wipers – VW Passat B3/B4 Box Body / Estate (315, 3A5). Tip from AUTODOC:

- Don't touch the wiper blade at the working rubber edge to prevent damage to the graphite coating.
- Ensure that the blade rubber strip fits tightly to the glass along the entire length.