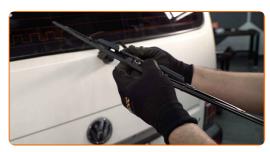

### **CARRY OUT REPLACEMENT IN THE FOLLOWING ORDER:**

Prepare the new windscreen wipers.

Pull the wiper arm away from the glass surface until it stops.

Turn the wiper blade by ninety degrees. Remove the blade from the wiper arm.

# Replacement: windshield wipers – VW Passat B1 Hatchback (32). AUTODOC experts recommend:

• When replacing the wiper blade, take caution to prevent the spring-loaded wiper arm from hitting the glass.

4

Install the new wiper blade and carefully press the wiper arm down to the glass.