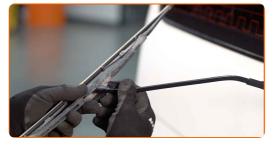

# Replacement: windshield wipers – VW Passat B1 Hatchback (32). AUTODOC experts recommend:

• When replacing the wiper blade, take caution to prevent the spring-loaded wiper arm from hitting the glass.

4

Install the new wiper blade and carefully press the wiper arm down to the glass.