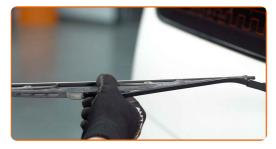

### **CARRY OUT REPLACEMENT IN THE FOLLOWING ORDER:**

Prepare the new windscreen wipers.

Pull the wiper arm away from the glass surface until it stops.

Turn the wiper blade by ninety degrees. Remove the blade from the wiper arm.