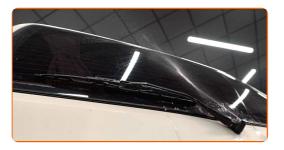

Replacement: windshield wipers – VW Passat B1 Estate (33). Tip from AUTODOC:

- Don't touch the wiper blade at the working rubber edge to prevent damage to the graphite coating.
- Ensure that the blade rubber strip fits tightly to the glass along the entire length.