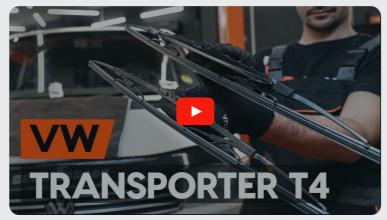

### SIMILAR VIDEO TUTORIAL

This video shows the replacement procedure of a similar car part on another vehicle

The steps may slightly vary depending on the car design.

This tutorial was created based on the replacement procedure for a similar car part on: VW Transporter T4 Van (70A, 70H, 7DA, 7DH) 2.5 TDI