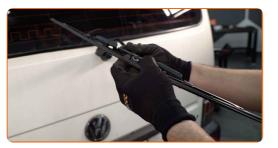

## CARRY OUT REPLACEMENT IN THE FOLLOWING ORDER:

Prepare the new windscreen wipers.

Pull the wiper arm away from the glass surface until it stops.

Turn the wiper blade by ninety degrees. Remove the blade from the wiper arm.

# Replacement: windshield wipers – VW Passat B1 Estate (33). AUTODOC experts recommend:

• When replacing the wiper blade, take caution to prevent the spring-loaded wiper arm from hitting the glass.

4

Install the new wiper blade and carefully press the wiper arm down to the glass.