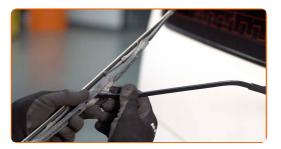

# Replacement: windshield wipers – VW Passat B1 Estate (33). AUTODOC experts recommend:

• When replacing the wiper blade, take caution to prevent the spring-loaded wiper arm from hitting the glass.

4

Install the new wiper blade and carefully press the wiper arm down to the glass.