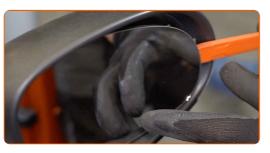

# CARRY OUT REPLACEMENT IN THE FOLLOWING ORDER:

Tilt the mirror glass out of the housing.

2

Carefully release the mirror glass from its attachment. Use a plastic trim tool.

Remove the mirror glass.

#### AUTODOC recommends:

 Replacement: glass for wing mirror – VW PASSAT (3B3). Do not use excessive force when removing the part as this may damage it.

4

Detach the mirror heating connectors.

5

Treat the mirror heating connectors. Use dielectric grease.