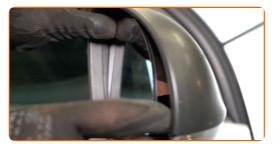

# CARRY OUT REPLACEMENT IN THE FOLLOWING ORDER:

Tilt the mirror glass out of the housing.

2

Carefully release the mirror glass from its attachment. Use a plastic trim tool.

Remove the mirror glass.

#### AUTODOC recommends:

 Replacement: glass for wing mirror – VW PASSAT (3B3). Do not use excessive force when removing the part as this may damage it.

4

Detach the mirror heating connectors.

5

Treat the mirror heating connectors. Use dielectric grease.

6

Attach the mirror heating connectors.

7

Install the new mirror glass. Make sure you hear a click indicating that it is locked in place.