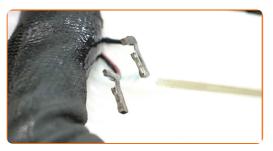

#### AUTODOC recommends:

 Replacement: glass for wing mirror – VW PASSAT (3B3). Do not use excessive force when removing the part as this may damage it.

4

Detach the mirror heating connectors.

5

Treat the mirror heating connectors. Use dielectric grease.

6

Attach the mirror heating connectors.

7

Install the new mirror glass. Make sure you hear a click indicating that it is locked in place.