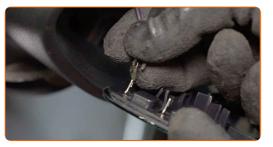

6

Attach the mirror heating connectors.

7

Install the new mirror glass. Make sure you hear a click indicating that it is locked in place.