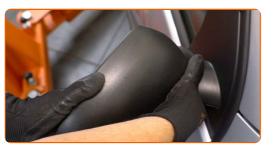

# CARRY OUT REPLACEMENT IN THE FOLLOWING ORDER:

Tilt the mirror glass out of the housing.

2

Carefully release the mirror glass from its attachment. Use a plastic trim tool.

Remove the mirror glass.