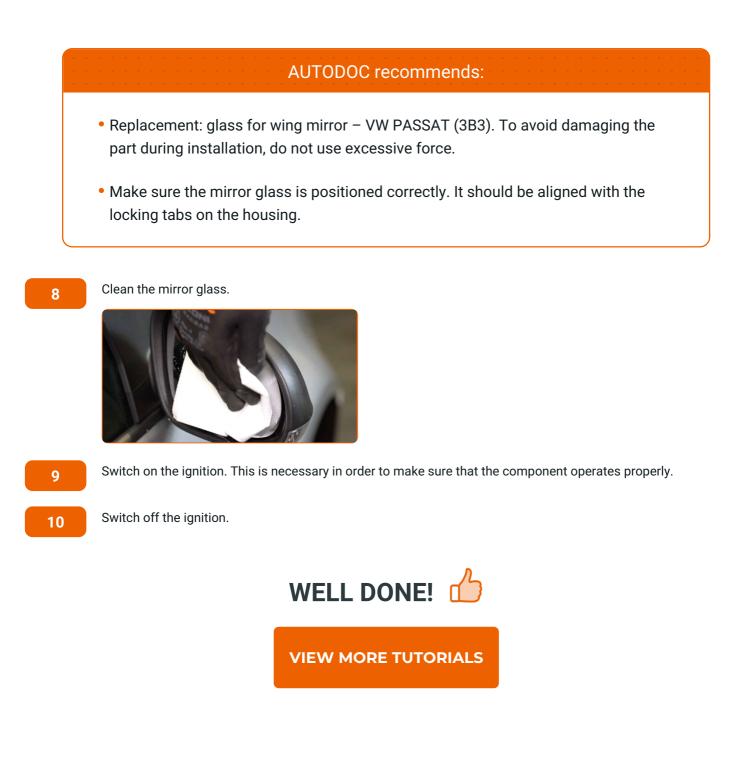

#### AUTODOC recommends:

 Replacement: glass for wing mirror – VW PASSAT (3B3). Do not use excessive force when removing the part as this may damage it.

4

Detach the mirror heating connectors.

5

Treat the mirror heating connectors. Use dielectric grease.