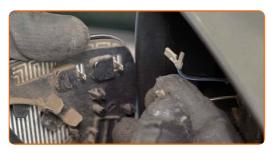

# CARRY OUT REPLACEMENT IN THE FOLLOWING ORDER:

Tilt the mirror glass out of the housing.

2

Carefully release the mirror glass from its attachment. Use a plastic trim tool.

Remove the mirror glass.

#### AUTODOC recommends:

 Replacement: glass for wing mirror – VW PASSAT (3B3). Do not use excessive force when removing the part as this may damage it.

4

Detach the mirror heating connectors.

5

Treat the mirror heating connectors. Use dielectric grease.