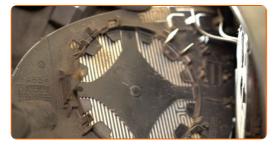

# CARRY OUT REPLACEMENT IN THE FOLLOWING ORDER:

Tilt the mirror glass out of the housing.

2

Carefully release the mirror glass from its attachment. Use a plastic trim tool.

Remove the mirror glass.