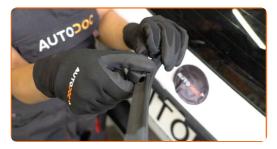

#### **AUTODOC** recommends:

• When replacing the wiper blade, take caution to prevent the spring-loaded wiper arm from hitting the glass.

Install the new wiper blade and carefully press the wiper arm down to the glass.