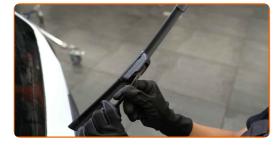

### **CARRY OUT REPLACEMENT IN THE FOLLOWING ORDER:**

1 Prepare the new windscreen wipers.

Pull the wiper arm away from the glass surface until it stops.

Press the clip.

Remove the blade from the wiper arm.