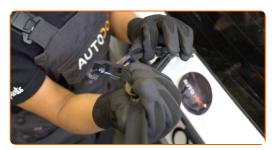

Replacement: windshield wipers – VW Lupo (6X1, 6E1). Tip from AUTODOC experts:

- Don't touch the wiper blade at the working rubber edge to prevent damage to the graphite coating.
- Ensure that the blade rubber strip fits tightly to the glass along the entire length.
- 6 Switch on the ignition.
- 7 After installation check the wipers performance.