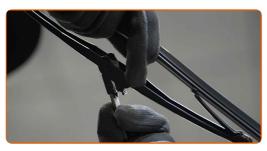

### **CARRY OUT REPLACEMENT IN THE FOLLOWING ORDER:**

1 Prepare the new windscreen wipers.

Pull the wiper arm away from the glass surface until it stops.

Press the clip.

Remove the blade from the wiper arm.