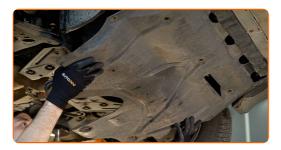

Replacement: manual gearbox oil – VW LT 28-35 I Platform / Chassis (281-363). Tip:

- The vehicle must be on even keel, and if it is at an angle, the drain plug must be at the lowest point.
- Unscrew the fasteners of the lower sound insulation. Use a drive socket #12. Use a Phillips screwdriver.

CLUB.AUTODOC.CO.UK 3-8

5 Remove the lower sound insulation.

Clean the area of the oil pan drainage hole. Use a wire brush. Use all-purpose cleaning spray.