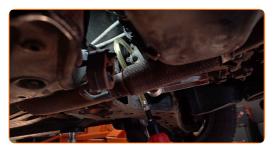

CLUB.AUTODOC.CO.UK 5-8

Screw in the new drainage plug and tighten it. Use HEX No.H17. Use a torque wrench. Tighten it to 32 Nm torque.

Insert the funnel. Pour the oil into the gearbox through the filler hole. Required amount of oil: 1.5 L.

Replacement: manual gearbox oil – VW LT 28-35 I Platform / Chassis (281-363). Tip from AUTODOC experts:

• Use the oil recommended by the manufacturer.

Screw in the filler plug of the gearbox housing. Use HEX No.H17. Use a torque wrench. Tighten it to 32 Nm torque.