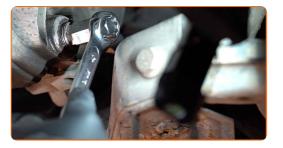

8 Unscrew the drain plug. Use HEX No.H17.

CLUB.AUTODOC.CO.UK 4-8

9 Drain the used oil.

Replacement: manual gearbox oil – VW LT 28-35 I Platform / Chassis (281-363). AUTODOC experts recommend:

• Caution! The oil may be hot.

Replacement: manual gearbox oil – VW LT 28-35 I Platform / Chassis (281-363). Tip from AUTODOC:

• After applying the spray, wait a few minutes.

Unscrew the filler plug of the gearbox housing. Use HEX No.H17.