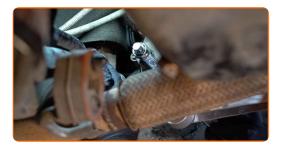

8 Unscrew the drain plug. Use HEX No.H17.

CLUB.AUTODOC.CO.UK 4-8

9 Drain the used oil.

Replacement: manual gearbox oil – VW LT 28-35 I Platform / Chassis (281-363). AUTODOC experts recommend:

• Caution! The oil may be hot.

Replacement: manual gearbox oil – VW LT 28-35 I Platform / Chassis (281-363). Tip from AUTODOC:

• After applying the spray, wait a few minutes.

Unscrew the filler plug of the gearbox housing. Use HEX No.H17.