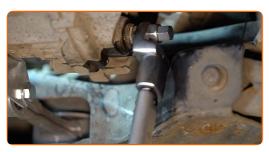

CLUB.AUTODOC.CO.UK 5-8

Screw in the new drainage plug and tighten it. Use HEX No.H17. Use a torque wrench. Tighten it to 32 Nm torque.

Insert the funnel. Pour the oil into the gearbox through the filler hole. Required amount of oil: 1.5 L.