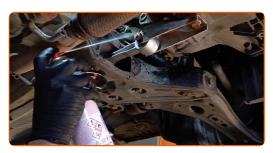

Replacement: manual gearbox oil – VW LT 28-35 I Platform / Chassis (281-363). Tip:

- The vehicle must be on even keel, and if it is at an angle, the drain plug must be at the lowest point.
- Unscrew the fasteners of the lower sound insulation. Use a drive socket #12. Use a Phillips screwdriver.

CLUB.AUTODOC.CO.UK 3-8

5 Remove the lower sound insulation.

Clean the area of the oil pan drainage hole. Use a wire brush. Use all-purpose cleaning spray.