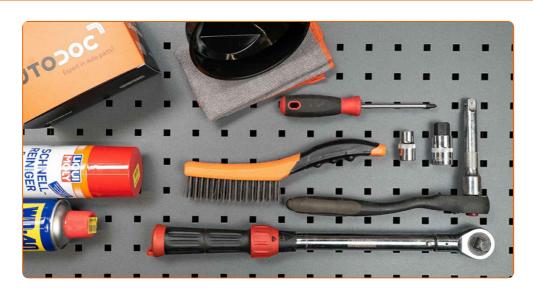

# REPLACEMENT: MANUAL GEARBOX OIL – VW LT 28-35 I PLATFORM / CHASSIS (281-363). LIST OF THE TOOLS YOU'LL NEED:

- Wire brush
- All-purpose cleaning spray
- HEX bit No.H17.
- Drive socket # 12
- Phillips screwdriver

- Torque wrench
- Funnel
- Oil drain pan
- Fender cover

**Buy tools** 

CLUB.AUTODOC.CO.UK 2-8

Replacement: manual gearbox oil – VW LT 28-35 I Platform / Chassis (281-363). AUTODOC recommends:

All work should be done with the engine stopped.