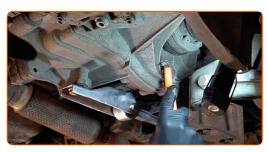

8 Unscrew the drain plug. Use HEX No.H17.

CLUB.AUTODOC.CO.UK 4-8

9 Drain the used oil.

Replacement: manual gearbox oil – VW LT 28-35 I Platform / Chassis (281-363). AUTODOC experts recommend:

• Caution! The oil may be hot.

Replacement: manual gearbox oil – VW LT 28-35 I Platform / Chassis (281-363). Tip from AUTODOC:

• After applying the spray, wait a few minutes.

Unscrew the filler plug of the gearbox housing. Use HEX No.H17.