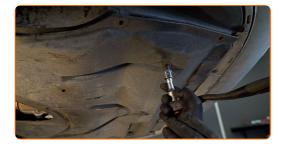

8 Unscrew the drain plug. Use HEX No.H17.

CLUB.AUTODOC.CO.UK 4-8

9 Drain the used oil.

Replacement: manual gearbox oil – VW LT 28-35 I Platform / Chassis (281-363). AUTODOC experts recommend:

• Caution! The oil may be hot.

Replacement: manual gearbox oil – VW LT 28-35 I Platform / Chassis (281-363). Tip from AUTODOC:

• After applying the spray, wait a few minutes.

Unscrew the filler plug of the gearbox housing. Use HEX No.H17.