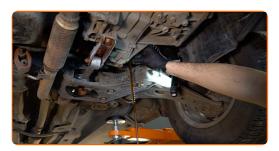

CLUB.AUTODOC.CO.UK 3-8

5 Remove the lower sound insulation.

Clean the area of the oil pan drainage hole. Use a wire brush. Use all-purpose cleaning spray.