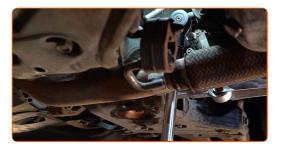

Replacement: manual gearbox oil – VW LT 28-35 I Platform / Chassis (281-363). Tip from AUTODOC experts:

• Use the oil recommended by the manufacturer.

Screw in the filler plug of the gearbox housing. Use HEX No.H17. Use a torque wrench. Tighten it to 32 Nm torque.

14

CLUB.AUTODOC.CO.UK 6-8

Clean the area around the gearbox housing filler hole. Use all-purpose cleaning spray.

16 Install the lower sound insulation.

Screw in the fasteners of the lower sound insulation. Use a drive socket #12. Use a Phillips screwdriver.