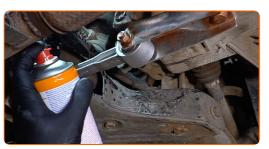

#### **AUTODOC** recommends:

- Replacement: manual gearbox oil VW LT 28-35 I Platform / Chassis (281-363).
  After applying the spray, wait a few minutes.
- Put a waste oil container with at least 2 l capacity under the drainage hole.

Replacement: manual gearbox oil – VW LT 28-35 I Platform / Chassis (281-363). Tip from AUTODOC:

• After applying the spray, wait a few minutes.

Unscrew the filler plug of the gearbox housing. Use HEX No.H17.