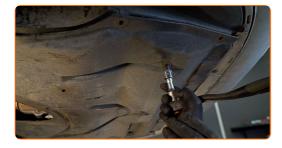

Unscrew the filler plug of the gearbox housing. Use HEX No.H17.

CLUB.AUTODOC.CO.UK 5-8

Screw in the new drainage plug and tighten it. Use HEX No.H17. Use a torque wrench. Tighten it to 32 Nm torque.

Insert the funnel. Pour the oil into the gearbox through the filler hole. Required amount of oil: 1.5 L.

Replacement: manual gearbox oil – VW LT 28-35 I Bus (281-363). Tip from AUTODOC experts:

• Use the oil recommended by the manufacturer.

Screw in the filler plug of the gearbox housing. Use HEX No.H17. Use a torque wrench. Tighten it to 32 Nm torque.