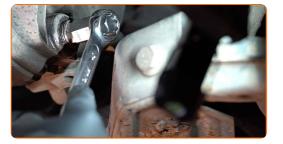

8 Unscrew the drain plug. Use HEX No.H17.

CLUB.AUTODOC.CO.UK 4-8

9 Drain the used oil.

Replacement: manual gearbox oil – VW LT 28-35 I Bus (281-363). AUTODOC experts recommend:

• Caution! The oil may be hot.