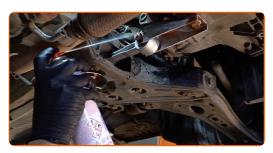

Clean the area around the gearbox housing filler hole. Use a wire brush. Use all-purpose cleaning spray.

Replacement: manual gearbox oil – VW LT 28-35 I Bus (281-363). Tip from AUTODOC:

• After applying the spray, wait a few minutes.

Unscrew the filler plug of the gearbox housing. Use HEX No.H17.

CLUB.AUTODOC.CO.UK 5-8

Screw in the new drainage plug and tighten it. Use HEX No.H17. Use a torque wrench. Tighten it to 32 Nm torque.

Insert the funnel. Pour the oil into the gearbox through the filler hole. Required amount of oil: 1.5 L.