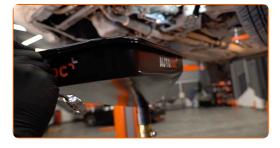

# REPLACEMENT: MANUAL GEARBOX OIL – VW LT 28-35 I BUS (281-363). RECOMMENDED SEQUENCE OF STEPS:

- Open the hood.
- Use a fender protection cover to prevent damaging paintwork and plastic parts of the car.
- Lift the car using a jack or place it over an inspection pit.