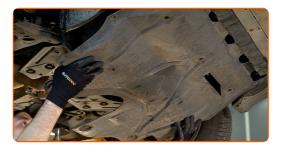

CLUB.AUTODOC.CO.UK 6-8

Clean the area around the gearbox housing filler hole. Use all-purpose cleaning spray.

16 Install the lower sound insulation.

Screw in the fasteners of the lower sound insulation. Use a drive socket #12. Use a Phillips screwdriver.