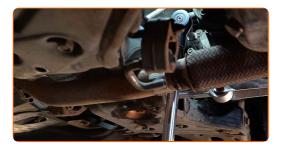

CLUB.AUTODOC.CO.UK 3-8

5 Remove the lower sound insulation.

Clean the area of the oil pan drainage hole. Use a wire brush. Use all-purpose cleaning spray.

#### **AUTODOC** recommends:

- Replacement: manual gearbox oil VW LT 28-35 I Bus (281-363). After applying the spray, wait a few minutes.
- Put a waste oil container with at least 2 I capacity under the drainage hole.

8 Unscrew the drain plug. Use HEX No.H17.

CLUB.AUTODOC.CO.UK 4-8

9 Drain the used oil.

Replacement: manual gearbox oil – VW LT 28-35 I Bus (281-363). AUTODOC experts recommend:

• Caution! The oil may be hot.