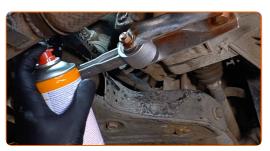

CLUB.AUTODOC.CO.UK 3-8

5 Remove the lower sound insulation.

Clean the area of the oil pan drainage hole. Use a wire brush. Use all-purpose cleaning spray.

#### **AUTODOC** recommends:

- Replacement: manual gearbox oil VW LT 28-35 I Bus (281-363). After applying the spray, wait a few minutes.
- Put a waste oil container with at least 2 I capacity under the drainage hole.