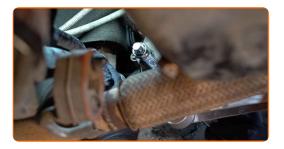

8 Unscrew the drain plug. Use HEX No.H17.

CLUB.AUTODOC.CO.UK 4-8

9 Drain the used oil.

Replacement: manual gearbox oil – VW LT 28-35 I Bus (281-363). AUTODOC experts recommend:

• Caution! The oil may be hot.