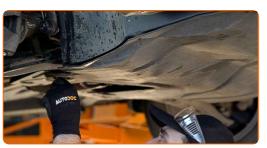

CLUB.AUTODOC.CO.UK 3-8

5 Remove the lower sound insulation.

Clean the area of the oil pan drainage hole. Use a wire brush. Use all-purpose cleaning spray.