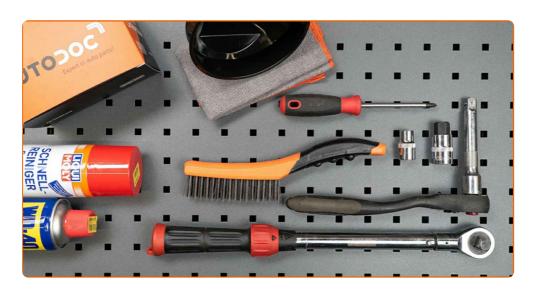

### REPLACEMENT: MANUAL GEARBOX OIL - VW LT 28-35 I BUS (281-363). LIST OF THE TOOLS YOU'LL NEED:

- Wire brush
- All-purpose cleaning spray
- HEX bit No.H17.
- Drive socket # 12
- Phillips screwdriver

- Torque wrench
- Funnel
- Oil drain pan
- Fender cover