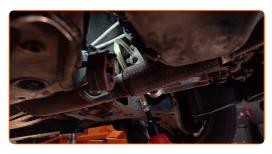

Unscrew the filler plug of the gearbox housing. Use HEX No.H17.

CLUB.AUTODOC.CO.UK 5-8

Screw in the new drainage plug and tighten it. Use HEX No.H17. Use a torque wrench. Tighten it to 32 Nm torque.

Insert the funnel. Pour the oil into the gearbox through the filler hole. Required amount of oil: 1.5 L.

Replacement: manual gearbox oil – VW LT 28-35 I Bus (281-363). Tip from AUTODOC experts:

• Use the oil recommended by the manufacturer.

Screw in the filler plug of the gearbox housing. Use HEX No.H17. Use a torque wrench. Tighten it to 32 Nm torque.