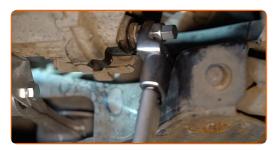

Clean the area around the gearbox housing filler hole. Use a wire brush. Use all-purpose cleaning spray.

Replacement: manual gearbox oil – VW LT 28-35 I Bus (281-363). Tip from AUTODOC:

• After applying the spray, wait a few minutes.

Unscrew the filler plug of the gearbox housing. Use HEX No.H17.

CLUB.AUTODOC.CO.UK 5-8

Screw in the new drainage plug and tighten it. Use HEX No.H17. Use a torque wrench. Tighten it to 32 Nm torque.

Insert the funnel. Pour the oil into the gearbox through the filler hole. Required amount of oil: 1.5 L.