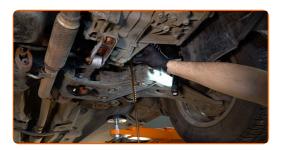

Clean the area around the gearbox housing filler hole. Use a wire brush. Use all-purpose cleaning spray.

Replacement: manual gearbox oil – VW LT 28-35 I Bus (281-363). Tip from AUTODOC:

• After applying the spray, wait a few minutes.

Unscrew the filler plug of the gearbox housing. Use HEX No.H17.

CLUB.AUTODOC.CO.UK 5-8

Screw in the new drainage plug and tighten it. Use HEX No.H17. Use a torque wrench. Tighten it to 32 Nm torque.

Insert the funnel. Pour the oil into the gearbox through the filler hole. Required amount of oil: 1.5 L.