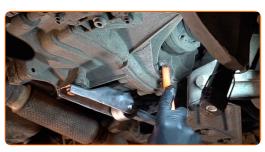

### Replacement: manual gearbox oil – VW LT 28-35 I Bus (281-363). Tip:

- The vehicle must be on even keel, and if it is at an angle, the drain plug must be at the lowest point.
- Unscrew the fasteners of the lower sound insulation. Use a drive socket #12. Use a Phillips screwdriver.

CLUB.AUTODOC.CO.UK 3-8

5 Remove the lower sound insulation.

Clean the area of the oil pan drainage hole. Use a wire brush. Use all-purpose cleaning spray.