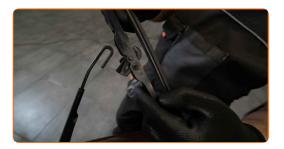

4

Install the new wiper blade and carefully press the wiper arm down to the glass.