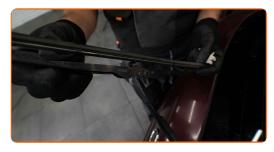

#### **CARRY OUT REPLACEMENT IN THE FOLLOWING ORDER:**

1

Prepare the new windscreen wipers.

Pull the wiper arm away from the glass surface until it stops.

Press the clip. Remove the blade from the wiper arm.

### Replacement: windshield wipers - VW KARMANN GHIA Coupe (14, 34). Tip:

 When replacing the wiper blade, take caution to prevent the spring-loaded wiper arm from hitting the glass.

CLUB.AUTODOC.CO.UK 2-4