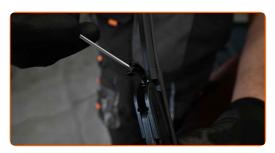

#### **CARRY OUT REPLACEMENT IN THE FOLLOWING ORDER:**

1

Prepare the new windscreen wipers.

Pull the wiper arm away from the glass surface until it stops.

Press the clip. Remove the blade from the wiper arm.

### Replacement: windshield wipers - VW KARMANN GHIA Coupe (14, 34). Tip:

 When replacing the wiper blade, take caution to prevent the spring-loaded wiper arm from hitting the glass.

CLUB.AUTODOC.CO.UK 2-4

4

Install the new wiper blade and carefully press the wiper arm down to the glass.