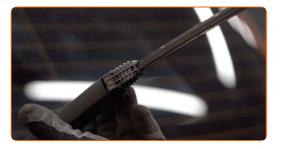

### Replacement: windshield wipers – VW Golf VI Variant (AJ5). Professionals recommend:

 When replacing the wiper blade, take caution to prevent the spring-loaded wiper arm from hitting the glass.

5

Install the new wiper blade and carefully press the wiper arm down to the glass.

## Replacement: windshield wipers – VW Golf VI Variant (AJ5). AUTODOC experts recommend:

- Don't touch the wiper blade at the working rubber edge to prevent damage to the graphite coating.
- Ensure that the blade rubber strip fits tightly to the glass along the entire length.