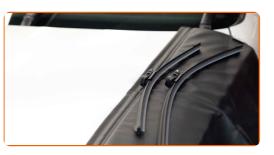

### + AUTODOC CLUB

3

Prepare the new windscreen wipers.

4

Pull the wiper arm away from the glass surface until it stops.

5

Press the clip. Use a flat screwdriver. Remove the blade from the wiper arm.

Replacement: windshield wipers – VW Golf VI Variant (AJ5). Tip from AUTODOC:

 When replacing the wiper blade, take caution to prevent the spring-loaded wiper arm from hitting the glass.

Install the new wiper blade and carefully press the wiper arm down to the glass.

Replacement: windshield wipers – VW Golf VI Variant (AJ5). AUTODOC recommends: