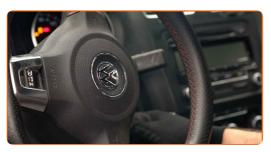

## REPLACEMENT: WINDSHIELD WIPERS – VW GOLF VI VARIANT (AJ5). TAKE THE FOLLOWING STEPS:

Switch on the ignition. Pull the windscreen wiper stalk to the downward position.

2

1

Switch off the ignition. In the service mode, the wipers will be in the upper position.