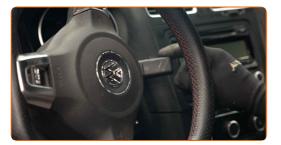

- Don't touch the wiper blade at the working rubber edge to prevent damage to the graphite coating.
- 7

Switch on the ignition. Pull the windscreen wiper stalk to the downward position.

8

By doing so, you will switch the windscreen wipers from the service mode to the operation mode.