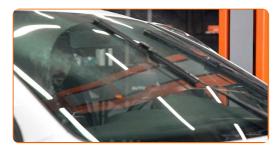

## REPLACEMENT: WINDSHIELD WIPERS – VW GOLF VI VARIANT (AJ5). TAKE THE FOLLOWING STEPS:

Switch on the ignition. Pull the windscreen wiper stalk to the downward position.

2

1

Switch off the ignition. In the service mode, the wipers will be in the upper position.

### + AUTODOC CLUB

3

Prepare the new windscreen wipers.

4

Pull the wiper arm away from the glass surface until it stops.

5

Press the clip. Use a flat screwdriver. Remove the blade from the wiper arm.

Replacement: windshield wipers – VW Golf VI Variant (AJ5). Tip from AUTODOC: