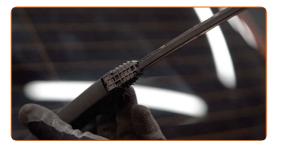

## Replacement: windshield wipers – VW Golf V Variant (1K5). Professionals recommend:

 When replacing the wiper blade, take caution to prevent the spring-loaded wiper arm from hitting the glass.

5

Install the new wiper blade and carefully press the wiper arm down to the glass.

Replacement: windshield wipers – VW Golf V Variant (1K5). AUTODOC experts recommend:

- Don't touch the wiper blade at the working rubber edge to prevent damage to the graphite coating.
- Ensure that the blade rubber strip fits tightly to the glass along the entire length.