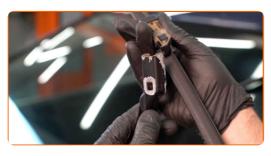

Pull the wiper arm away from the glass surface until it stops.

CLUB.AUTODOC.CO.UK 3-6

5 Press the clip. Use a flat screwdriver.

Remove the blade from the wiper arm.

Replacement: windshield wipers – VW GOLF PLUS (5M1, 521). Tip from AUTODOC experts:

- When replacing the wiper blade, take caution to prevent the spring-loaded wiper arm from hitting the glass.
- Install the new wiper blade and carefully press the wiper arm down to the glass.

CLUB.AUTODOC.CO.UK 4-6