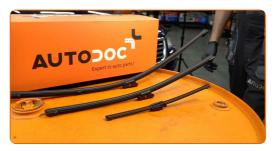

## REPLACEMENT: WINDSHIELD WIPERS – VW GOLF PLUS (5M1, 521). USE THE FOLLOWING PROCEDURE:

- Switch on the ignition. Pull the windscreen wiper stalk to the downward position.
- Switch off the ignition. In the service mode, the wipers will be in the upper position.
- Prepare the new windscreen wipers.