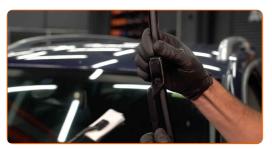

Pull the wiper arm away from the glass surface until it stops.

CLUB.AUTODOC.CO.UK 3-6

5 Press the clip. Use a flat screwdriver.

Remove the blade from the wiper arm.

Replacement: windshield wipers – VW GOLF PLUS (5M1, 521). Tip from AUTODOC experts: