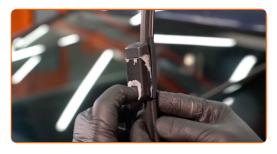

Pull the wiper arm away from the glass surface until it stops.

CLUB.AUTODOC.CO.UK 3-6

5 Press the clip. Use a flat screwdriver.

Remove the blade from the wiper arm.

Replacement: windshield wipers – VW GOLF PLUS (5M1, 521). Tip from AUTODOC experts: