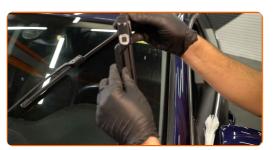

Pull the wiper arm away from the glass surface until it stops.

CLUB.AUTODOC.CO.UK 3-6

5 Press the clip. Use a flat screwdriver.

Remove the blade from the wiper arm.

Replacement: windshield wipers – VW GOLF PLUS (5M1, 521). Tip from AUTODOC experts:

- When replacing the wiper blade, take caution to prevent the spring-loaded wiper arm from hitting the glass.
- Install the new wiper blade and carefully press the wiper arm down to the glass.

CLUB.AUTODOC.CO.UK 4-6