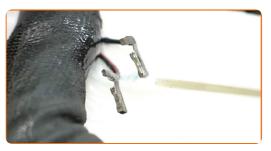

#### AUTODOC recommends:

 Replacement: glass for wing mirror – VW GOLF PLUS (5M1, 521). Do not use excessive force when removing the part as this may damage it.

4

Detach the mirror heating connectors.

5

Treat the mirror heating connectors. Use dielectric grease.