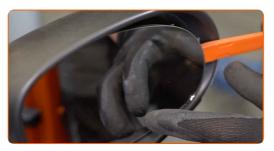

# CARRY OUT REPLACEMENT IN THE FOLLOWING ORDER:

Tilt the mirror glass out of the housing.

2

Carefully release the mirror glass from its attachment. Use a plastic trim tool.

3

Remove the mirror glass.