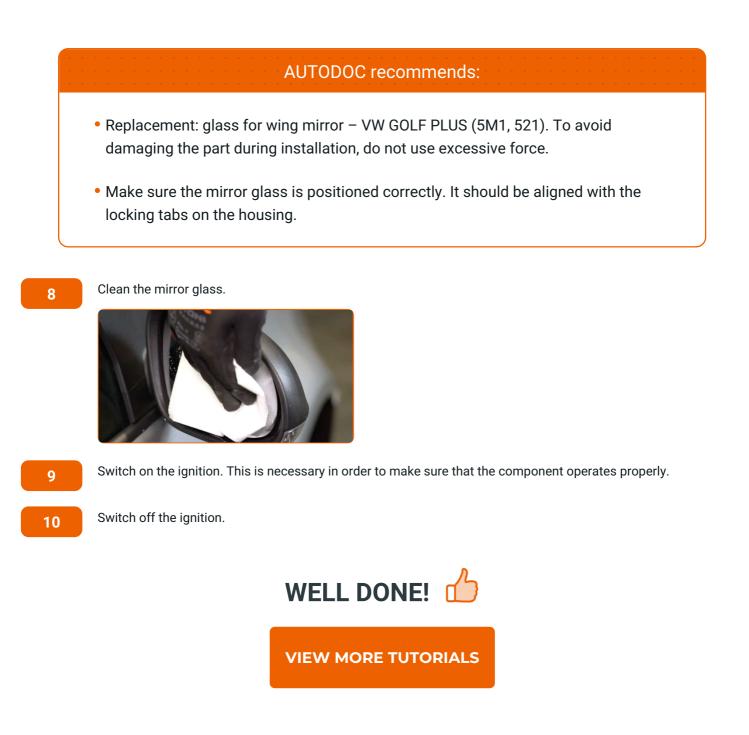

#### AUTODOC recommends:

 Replacement: glass for wing mirror – VW GOLF PLUS (5M1, 521). Do not use excessive force when removing the part as this may damage it.

4

Detach the mirror heating connectors.

5

Treat the mirror heating connectors. Use dielectric grease.

6

Attach the mirror heating connectors.

7

Install the new mirror glass. Make sure you hear a click indicating that it is locked in place.