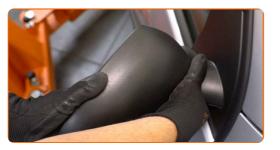

# CARRY OUT REPLACEMENT IN THE FOLLOWING ORDER:

Tilt the mirror glass out of the housing.

2

Carefully release the mirror glass from its attachment. Use a plastic trim tool.

3

Remove the mirror glass.