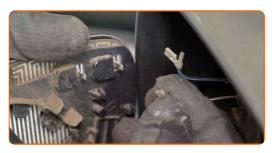

# CARRY OUT REPLACEMENT IN THE FOLLOWING ORDER:

Tilt the mirror glass out of the housing.

2

Carefully release the mirror glass from its attachment. Use a plastic trim tool.

3

Remove the mirror glass.