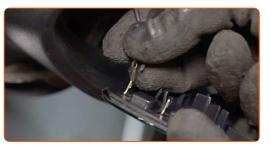

6

Attach the mirror heating connectors.

7

Install the new mirror glass. Make sure you hear a click indicating that it is locked in place.