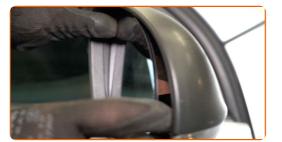

# CARRY OUT REPLACEMENT IN THE FOLLOWING ORDER:

Tilt the mirror glass out of the housing.

2

Carefully release the mirror glass from its attachment. Use a plastic trim tool.

3

Remove the mirror glass.

#### AUTODOC recommends:

 Replacement: glass for wing mirror – VW GOLF PLUS (5M1, 521). Do not use excessive force when removing the part as this may damage it.

4

Detach the mirror heating connectors.

5

Treat the mirror heating connectors. Use dielectric grease.