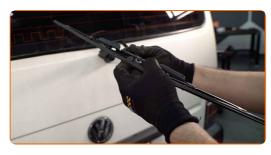

#### **CARRY OUT REPLACEMENT IN THE FOLLOWING ORDER:**

1

3

Prepare the new windscreen wipers.

Pull the wiper arm away from the glass surface until it stops.

Turn the wiper blade by ninety degrees. Remove the blade from the wiper arm.

## Replacement: windshield wipers – VW Golf III Convertible (1E7). AUTODOC experts recommend:

• When replacing the wiper blade, take caution to prevent the spring-loaded wiper arm from hitting the glass.

4

Install the new wiper blade and carefully press the wiper arm down to the glass.