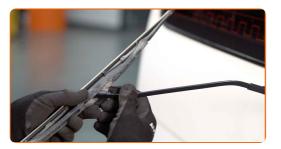

#### **CARRY OUT REPLACEMENT IN THE FOLLOWING ORDER:**

1

3

Prepare the new windscreen wipers.

Pull the wiper arm away from the glass surface until it stops.

Turn the wiper blade by ninety degrees. Remove the blade from the wiper arm.