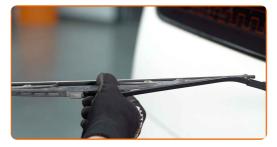

#### **CARRY OUT REPLACEMENT IN THE FOLLOWING ORDER:**

1

3

Prepare the new windscreen wipers.

Pull the wiper arm away from the glass surface until it stops.

Turn the wiper blade by ninety degrees. Remove the blade from the wiper arm.