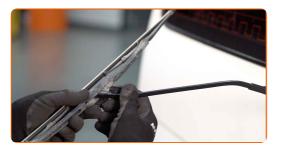

Install the new wiper blade and carefully press the wiper arm down to the glass.

Replacement: windshield wipers – VW Golf I Convertible (155). Tip from AUTODOC:

- Don't touch the wiper blade at the working rubber edge to prevent damage to the graphite coating.
- Ensure that the blade rubber strip fits tightly to the glass along the entire length.