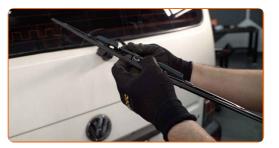

## CARRY OUT REPLACEMENT IN THE FOLLOWING ORDER:

Prepare the new windscreen wipers.

Pull the wiper arm away from the glass surface until it stops.

Turn the wiper blade by ninety degrees. Remove the blade from the wiper arm.

# Replacement: windshield wipers – VW Golf I Convertible (155). AUTODOC experts recommend:

• When replacing the wiper blade, take caution to prevent the spring-loaded wiper arm from hitting the glass.

4