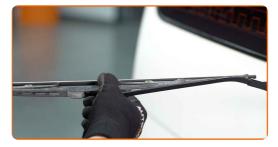

## **CARRY OUT REPLACEMENT IN THE FOLLOWING ORDER:**

Prepare the new windscreen wipers.

Pull the wiper arm away from the glass surface until it stops.

Turn the wiper blade by ninety degrees. Remove the blade from the wiper arm.