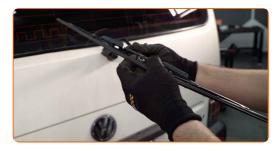

## **CARRY OUT REPLACEMENT IN THE FOLLOWING ORDER:**

Prepare the new windscreen wipers.

Pull the wiper arm away from the glass surface until it stops.

Turn the wiper blade by ninety degrees. Remove the blade from the wiper arm.

CLUB.AUTODOC.CO.UK 2-5