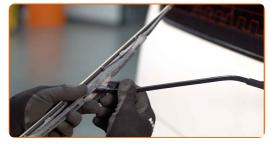

# Replacement: windshield wipers – VW Derby II (86C, 80). AUTODOC experts recommend:

• When replacing the wiper blade, take caution to prevent the spring-loaded wiper arm from hitting the glass.

4

Install the new wiper blade and carefully press the wiper arm down to the glass.