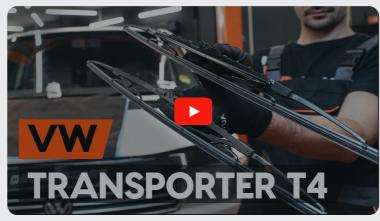

### SIMILAR VIDEO TUTORIAL

This video shows the replacement procedure of a similar car part on another vehicle

# (i) Important!

This replacement procedure can be used for: VW Derby II (86C, 80) 1.0, VW Derby II (86C, 80) 1.1, VW Derby II (86C, 80) 1.3

The steps may slightly vary depending on the car design.

This tutorial was created based on the replacement procedure for a similar car part on: VW Transporter T4 Van (70A, 70H, 7DA, 7DH) 2.5 TDI