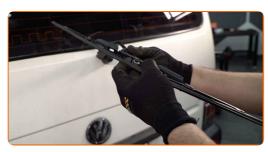

### **CARRY OUT REPLACEMENT IN THE FOLLOWING ORDER:**

Prepare the new windscreen wipers.

Pull the wiper arm away from the glass surface until it stops.

Turn the wiper blade by ninety degrees. Remove the blade from the wiper arm.

## Replacement: windshield wipers – VW Derby I (86). AUTODOC experts recommend:

• When replacing the wiper blade, take caution to prevent the spring-loaded wiper arm from hitting the glass.

4

Install the new wiper blade and carefully press the wiper arm down to the glass.