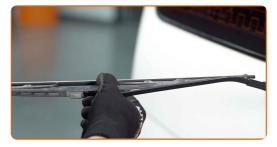

### **CARRY OUT REPLACEMENT IN THE FOLLOWING ORDER:**

Prepare the new windscreen wipers.

Pull the wiper arm away from the glass surface until it stops.

Turn the wiper blade by ninety degrees. Remove the blade from the wiper arm.