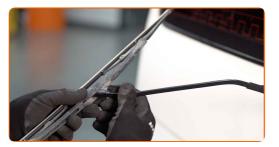

## Replacement: windshield wipers – VW Derby I (86). AUTODOC experts recommend:

• When replacing the wiper blade, take caution to prevent the spring-loaded wiper arm from hitting the glass.

4

Install the new wiper blade and carefully press the wiper arm down to the glass.