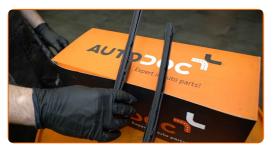

Prepare the new windscreen wipers.

# + AUTODOC CLUB

4

Pull the wiper arm away from the glass surface until it stops.

5

Press the clip.

6

Remove the blade from the wiper arm.