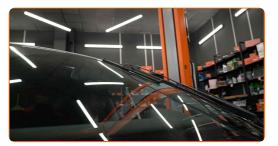

# **REPLACEMENT: WINDSHIELD WIPERS – VW DERBY (86C, 80). USE THE FOLLOWING PROCEDURE:**

Switch on the ignition. Pull the windscreen wiper stalk to the downward position.

2

Switch off the ignition. In the service mode, the wipers will be in the upper position.

Prepare the new windscreen wipers.