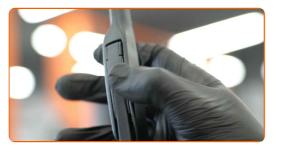

### Replacement: windshield wipers - VW Derby (86C, 80). Tip from AUTODOC:

- Don't touch the wiper blade at the working rubber edge to prevent damage to the graphite coating.
- Ensure that the blade rubber strip fits tightly to the glass along the entire length.