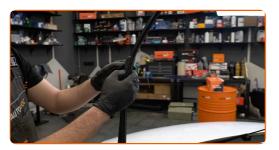

# + AUTODOC CLUB

4

Pull the wiper arm away from the glass surface until it stops.

5

Press the clip.

6

Remove the blade from the wiper arm.

# Replacement: windshield wipers – VW Derby (86C, 80). Tip from AUTODOC experts:

 When replacing the wiper blade, take caution to prevent the spring-loaded wiper arm from hitting the glass.

8

9

10

Install the new wiper blade and carefully press the wiper arm down to the glass.