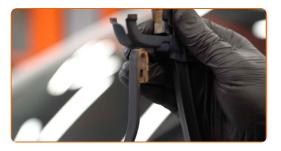

# + AUTODOC CLUB

4

Pull the wiper arm away from the glass surface until it stops.

5

Press the clip.

6

Remove the blade from the wiper arm.

# Replacement: windshield wipers – VW Derby (86C, 80). Tip from AUTODOC experts:

 When replacing the wiper blade, take caution to prevent the spring-loaded wiper arm from hitting the glass.

8

9

10

Install the new wiper blade and carefully press the wiper arm down to the glass.