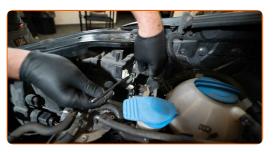

# REPLACEMENT: HEADLIGHT BULB – VW CRAFTER MINIBUS (SY). USE THE FOLLOWING PROCEDURE:

Switch off the ignition. Open the hood.

2

Remove the headlight rear cover.

Detach the bulb holder by turning it by ~30°. Remove the holder from the headlight mounting seat.