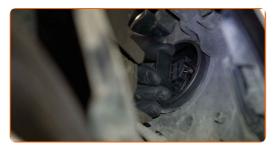

# REPLACEMENT: HEADLIGHT BULB – VW CRAFTER MINIBUS (SY). USE THE FOLLOWING PROCEDURE:

Switch off the ignition. Open the hood.

2

Remove the headlight rear cover.

Detach the bulb holder by turning it by ~30°. Remove the holder from the headlight mounting seat.

4

Remove the old bulb. Use a flat screwdriver. Check the condition of the bulb holder terminals. Replace if necessary.

Replacement: headlight bulb – VW Crafter Minibus (SY). AUTODOC recommends:

• Clean the bulb mounting seat on the holder.