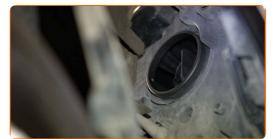

# REPLACEMENT: HEADLIGHT BULB – VW CRAFTER MINIBUS (SY). USE THE FOLLOWING PROCEDURE:

Switch off the ignition. Open the hood.

2

Remove the headlight rear cover.

Detach the bulb holder by turning it by ~30°. Remove the holder from the headlight mounting seat.