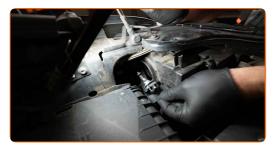

# REPLACEMENT: HEADLIGHT BULB – VW CRAFTER MINIBUS (SY). USE THE FOLLOWING PROCEDURE:

Switch off the ignition. Open the hood.

2

Remove the headlight rear cover.

Detach the bulb holder by turning it by ~30°. Remove the holder from the headlight mounting seat.