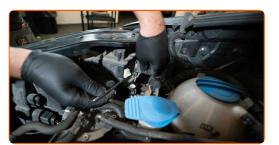

# REPLACEMENT: HEADLIGHT BULB – VW CRAFTER MINIBUS (SY). USE THE FOLLOWING PROCEDURE:

Switch off the ignition. Open the hood.

2

Remove the headlight rear cover.

Detach the bulb holder by turning it by ~30°. Remove the holder from the headlight mounting seat.