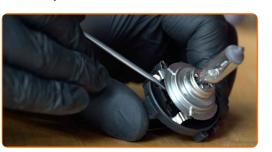

4

Remove the old bulb. Use a flat screwdriver. Check the condition of the bulb holder terminals. Replace if necessary.

Replacement: headlight bulb – VW Crafter Minibus (SY). AUTODOC recommends:

• Clean the bulb mounting seat on the holder.

Install a new bulb into the holder.