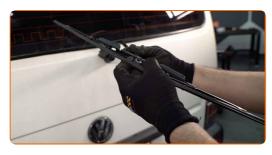

### CARRY OUT REPLACEMENT IN THE FOLLOWING ORDER:

1

3

Prepare the new windscreen wipers.

Pull the wiper arm away from the glass surface until it stops.

Turn the wiper blade by ninety degrees. Remove the blade from the wiper arm.

CLUB.AUTODOC.CO.UK 2-5

Replacement: windshield wipers – VW California Westfalia T4 Minibus (7DJ, 7DK, 70J). AUTODOC experts recommend:

 When replacing the wiper blade, take caution to prevent the spring-loaded wiper arm from hitting the glass.