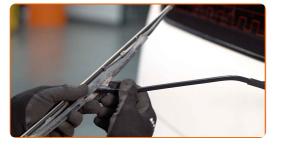

CLUB.AUTODOC.CO.UK 2-5

Replacement: windshield wipers – VW California Westfalia T4 Minibus (7DJ, 7DK, 70J). AUTODOC experts recommend:

 When replacing the wiper blade, take caution to prevent the spring-loaded wiper arm from hitting the glass.

Install the new wiper blade and carefully press the wiper arm down to the glass.

Replacement: windshield wipers – VW California Westfalia T4 Minibus (7DJ, 7DK, 70J). Tip from AUTODOC:

- Don't touch the wiper blade at the working rubber edge to prevent damage to the graphite coating.
- Ensure that the blade rubber strip fits tightly to the glass along the entire length.