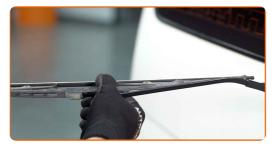

### CARRY OUT REPLACEMENT IN THE FOLLOWING ORDER:

1

3

Prepare the new windscreen wipers.

Pull the wiper arm away from the glass surface until it stops.

Turn the wiper blade by ninety degrees. Remove the blade from the wiper arm.