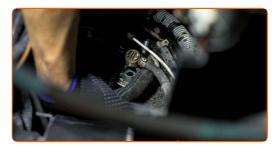

Remove the battery cover.

Open the bonnet.

Remove the retainers of the fasteners of the fuel filter tubes. Use a flat screwdriver.

Loosen the fastening clamps of the fuel filter pipes. Use a Phillips screwdriver. Use a flat screwdriver.

6

Detach the tubes from the fuel filter.