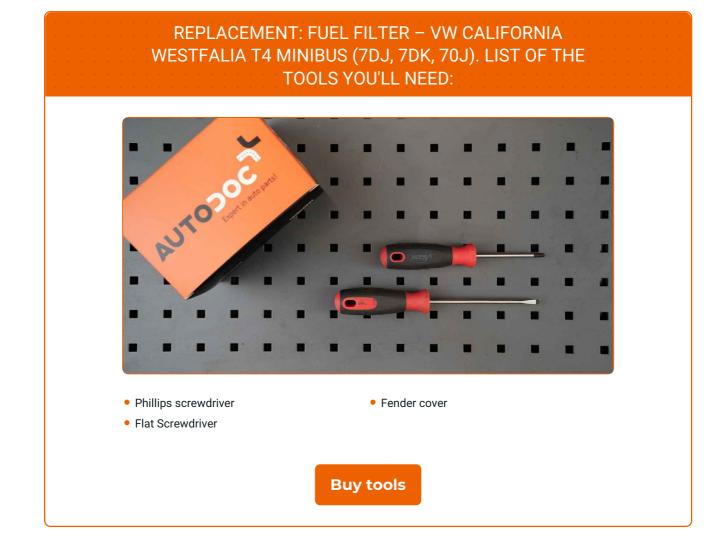

# **REPLACEMENT: FUEL FILTER – VW CALIFORNIA WESTFALIA T4 MINIBUS (7DJ, 7DK, 70J). RECOMMENDED SEQUENCE OF STEPS:**

Use a fender protection cover to prevent damaging paintwork and plastic parts of the car.

Remove the battery cover.

Open the bonnet.

Remove the retainers of the fasteners of the fuel filter tubes. Use a flat screwdriver.

Loosen the fastening clamps of the fuel filter pipes. Use a Phillips screwdriver. Use a flat screwdriver.