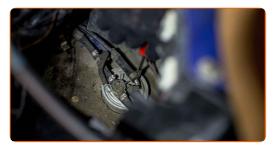

6

Detach the tubes from the fuel filter.

## Replacement: fuel filter – VW California Westfalia T4 Minibus (7DJ, 7DK, 70J). Professionals recommend:

• Be careful! Fuel may leak from the filter housing and hoses.

Remove the fuel filter.

8

Install a new fuel filter.