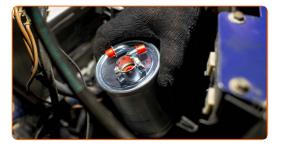

## Replacement: fuel filter – VW California Westfalia T4 Minibus (7DJ, 7DK, 70J). Professionals recommend:

• Be careful! Fuel may leak from the filter housing and hoses.

Remove the fuel filter.

8

Install a new fuel filter.