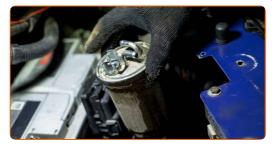

## Replacement: fuel filter – VW California Westfalia T4 Minibus (7DJ, 7DK, 70J). Professionals recommend:

• Be careful! Fuel may leak from the filter housing and hoses.

Remove the fuel filter.

8

Install a new fuel filter.