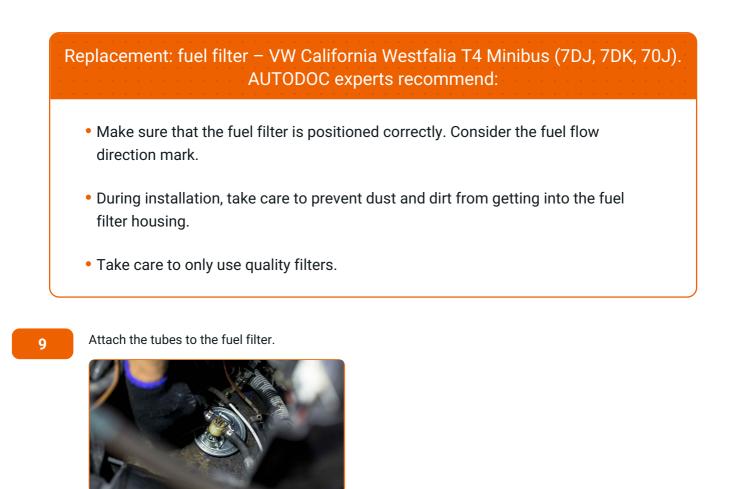

# + AUTODOC CLUB

10

Tighten the fastening clamps of the fuel filter pipes. Use a Phillips screwdriver.

11

Install the retainers of the fasteners of the fuel filter tubes.

12

Install the battery cover.

ဂြ