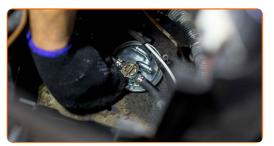

6

Detach the tubes from the fuel filter.

## Replacement: fuel filter – VW California Westfalia T4 Minibus (7DJ, 7DK, 70J). Professionals recommend:

• Be careful! Fuel may leak from the filter housing and hoses.

Remove the fuel filter.

8

Install a new fuel filter.