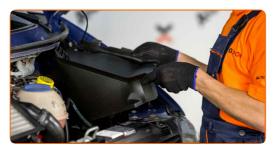

Remove the battery cover.

Open the bonnet.

Remove the retainers of the fasteners of the fuel filter tubes. Use a flat screwdriver.

Loosen the fastening clamps of the fuel filter pipes. Use a Phillips screwdriver. Use a flat screwdriver.