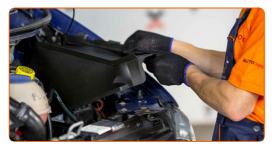

Remove the battery cover.

Open the bonnet.

Remove the retainers of the fasteners of the fuel filter tubes. Use a flat screwdriver.

Loosen the fastening clamps of the fuel filter pipes. Use a Phillips screwdriver. Use a flat screwdriver.