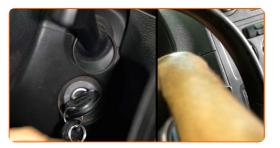

# CARRY OUT REPLACEMENT IN THE FOLLOWING ORDER:

Switch on the ignition. Pull the windscreen wiper stalk to the downward position.

2

Switch off the ignition. In the service mode, the wipers will be in the upper position.