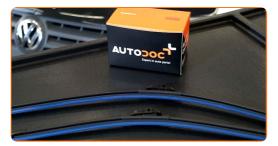

Prepare the new windscreen wipers.

4

Pull the wiper arm away from the glass surface until it stops.

Press the clip. Remove the blade from the wiper arm.