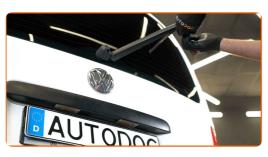

## Replacement: windshield wipers – VW Caddy III Van (2KA, 2KH, 2CA, 2CH). Tip:

• When replacing the wiper blade, take caution to prevent the spring-loaded wiper arm from hitting the glass.

6

Install the new wiper blade and carefully press the wiper arm down to the glass.