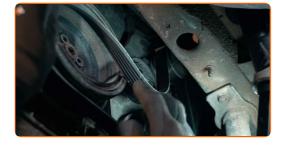

# CARRY OUT REPLACEMENT IN THE FOLLOWING ORDER:

Caddy III Estate (2KB, 2KJ, 2CB, 2CJ)

Remove the wheel.

8

7

Pull aside the V-ribbed belt tensioner pulley. Use a combination spanner #16.

9

Remove the V-ribbed belt.