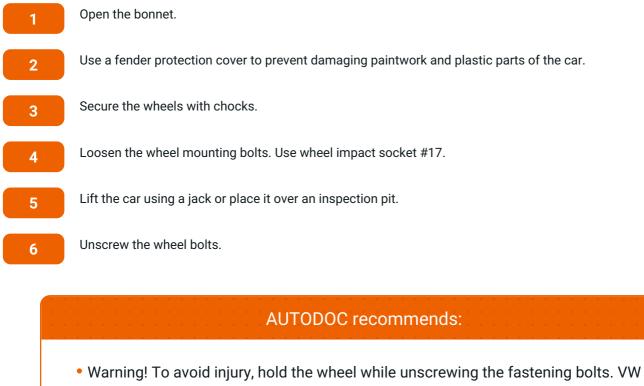

# CARRY OUT REPLACEMENT IN THE FOLLOWING ORDER:

Caddy III Estate (2KB, 2KJ, 2CB, 2CJ)

Remove the wheel.

8

7

Pull aside the V-ribbed belt tensioner pulley. Use a combination spanner #16.

9

Remove the V-ribbed belt.