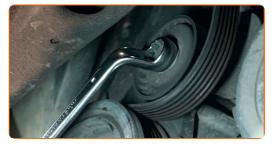

# CARRY OUT REPLACEMENT IN THE FOLLOWING ORDER:

Caddy III Estate (2KB, 2KJ, 2CB, 2CJ)

Remove the wheel.

8

7

Pull aside the V-ribbed belt tensioner pulley. Use a combination spanner #16.

9

Remove the V-ribbed belt.

10

Return the tensioner pulley to its initial position. Use a combination spanner #16.

11

Pull aside the V-ribbed belt tensioner pulley. Use a combination spanner #16.

12

Install the V-ribbed belt.

Replacement: serpentine belt – VW Caddy III Estate (2KB, 2KJ, 2CB, 2CJ). Tip: