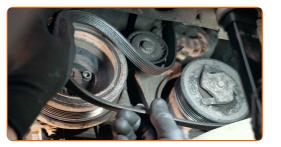

# CARRY OUT REPLACEMENT IN THE FOLLOWING ORDER:

Caddy III Estate (2KB, 2KJ, 2CB, 2CJ)

Remove the wheel.

8

7

Pull aside the V-ribbed belt tensioner pulley. Use a combination spanner #16.

9

Remove the V-ribbed belt.