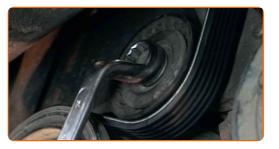

# CARRY OUT REPLACEMENT IN THE FOLLOWING ORDER:

Caddy III Estate (2KB, 2KJ, 2CB, 2CJ)

Remove the wheel.

8

7

Pull aside the V-ribbed belt tensioner pulley. Use a combination spanner #16.

9

Remove the V-ribbed belt.

10

Return the tensioner pulley to its initial position. Use a combination spanner #16.

11

Pull aside the V-ribbed belt tensioner pulley. Use a combination spanner #16.

12

Install the V-ribbed belt.

Replacement: serpentine belt – VW Caddy III Estate (2KB, 2KJ, 2CB, 2CJ). Tip: