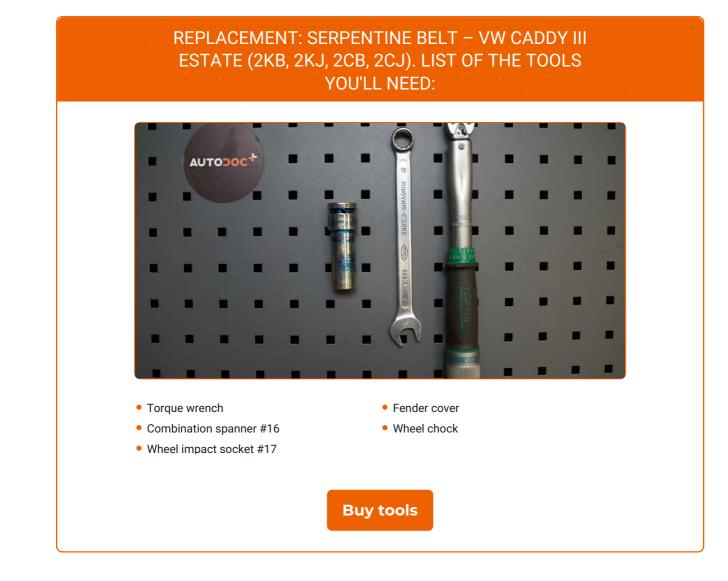

### Replacement: serpentine belt – VW Caddy III Estate (2KB, 2KJ, 2CB, 2CJ). AUTODOC experts recommend:

• All work should be done with the engine stopped.