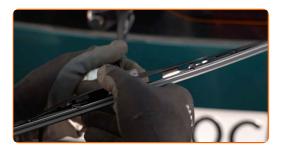

#### Replacement: windshield wipers – VW Bora Variant (1J6). Tip:

 When replacing the wiper blade, take caution to prevent the spring-loaded wiper arm from hitting the glass.

CLUB.AUTODOC.CO.UK 2-4

3

Install the new wiper blade and carefully press the wiper arm down to the glass.

### Replacement: windshield wipers – VW Bora Variant (1J6). Professionals recommend:

- Don't touch the wiper blade at the working rubber edge to prevent damage to the graphite coating.
- Ensure that the blade rubber strip fits tightly to the glass along the entire length.
- Switch on the ignition.
- After installation check the wipers performance.