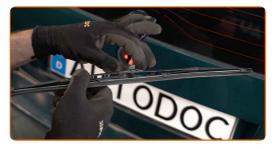

#### CARRY OUT REPLACEMENT IN THE FOLLOWING ORDER:

Prepare the new windscreen wipers.

2

Turn the wiper blade by ninety degrees. Remove the blade from the wiper arm.

#### Replacement: windshield wipers – VW Bora Variant (1J6). Tip:

 When replacing the wiper blade, take caution to prevent the spring-loaded wiper arm from hitting the glass.

CLUB.AUTODOC.CO.UK 2-4

3

Install the new wiper blade and carefully press the wiper arm down to the glass.